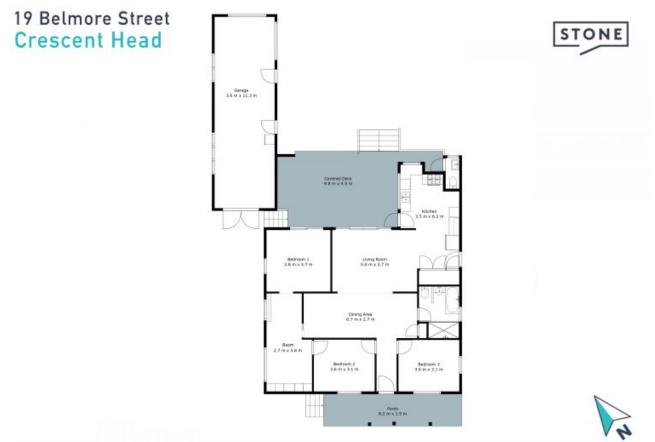

Perched in a prime location, this home sits on a 950 sqm, level block and is surrounded by lush greenery and peaceful water views, offering a stunning, coastal escape.

This coastal oasis features:

- 3 bedrooms
- Office/walk-in wardrobe
- 1 bathroom plus extra toilet
- Garage/workshop

**Braithan Lewis** 0488 626 999

The site plan and floor plan are not to scale; measurement are indicative in meters. Bushes and trees are placed for illustration purposes. Plans should not be relied on. Interested parties should make and rely on thier own inquiries. All other information provided has been collected from reliable sources but cannot be guaranted for accuracy.