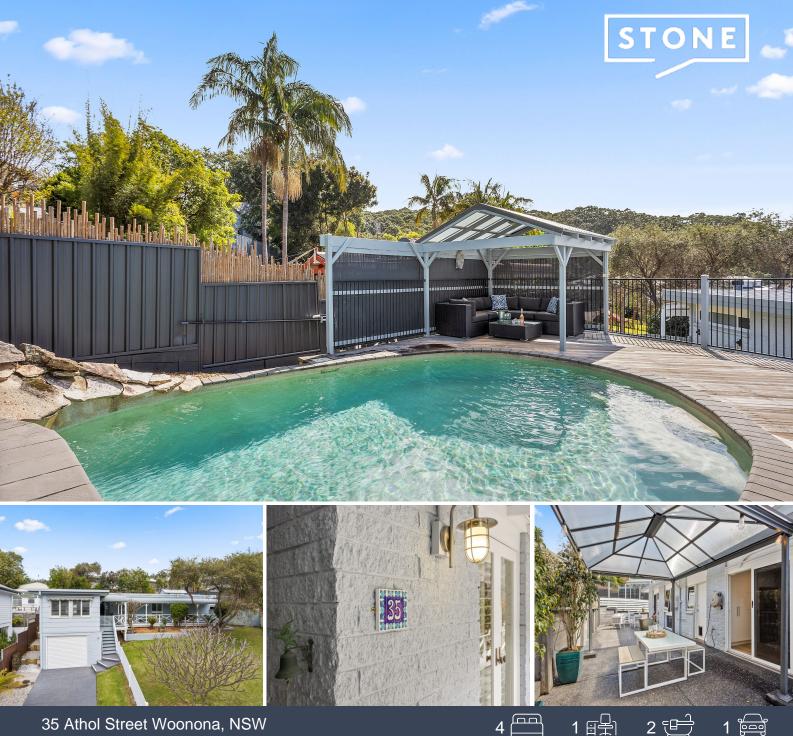

## 35 Athol Street Woonona, NSW

## Renovated haven with magical mountain views

Live like you're on holidays every day in this light-filled family home, tucked into the scenic escarpment foothills just a short walk from Woonona shopping village. Explore the detailed renovation and the opportunity of the large north facing sunny allotment for future scope (STCA), or relaxing on your tranquil poolside deck while soaking up the ocean views, all within minutes of schools and the beach.

- Solid single-storey property on 973.8sqm in a peaceful high-side street setting
- Generous four bedroom plus office design with separate lounge and dining areas
- French doors opening to the outstretched veranda and northern escarpment view
- Garden bungalow ? create a kids' playroom, breakout space or artists' studio
- Modern gas-equipped kitchen featuring stone benchtops + island
- Master bed with substantial robe and ensuite; modern family bathroom with tub
- A/C unit + gas fireplace, pool cabana, sunny child-friendly front yard, lock-up garage
- Approx. 600m to shopping precinct, 1.3km to Woonona Public School, 2km to beach