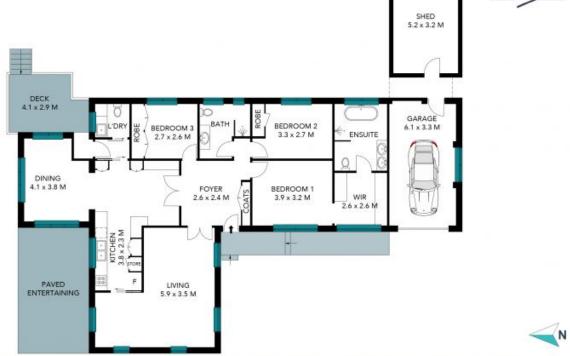

## 6A Milton Street Bowral

STONE

The site plan and floor plan are not to scale; measurements are indicative and in metres. Bushes and trees are placed for illustration purposes. Plans should not be relied on. Interested parties should make and rely on their own enquiries. All other information provided has been collected from reliable sources but cannot be guaranteed for accuracy.