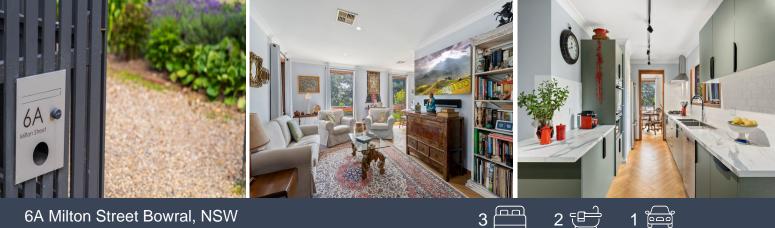

Modern gas kitchen features quality appliances, a twin sink, coffee station and incredible cupboard space

Three bedrooms, the master with a walk-in robe, and built-ins fitted to the remaining two bedrooms

Both the main bathroom and master ensuite have been renovated to reflect a striking contemporary aesthetic  $\dots$ 

...

Secure single garage, plus a separate large shed, ideal for your DIY projects and with sub...

## 6A Milton Street Bowral

STONE

The site plan and floor plan are not to scale; measurements are indicative and in metres. Bushes and trees are placed for illustration purposes. Plans should not be relied on. Interested parties should make and rely on their own enquiries. All other information provided has been collected from reliable sources but cannot be guaranteed for accuracy.