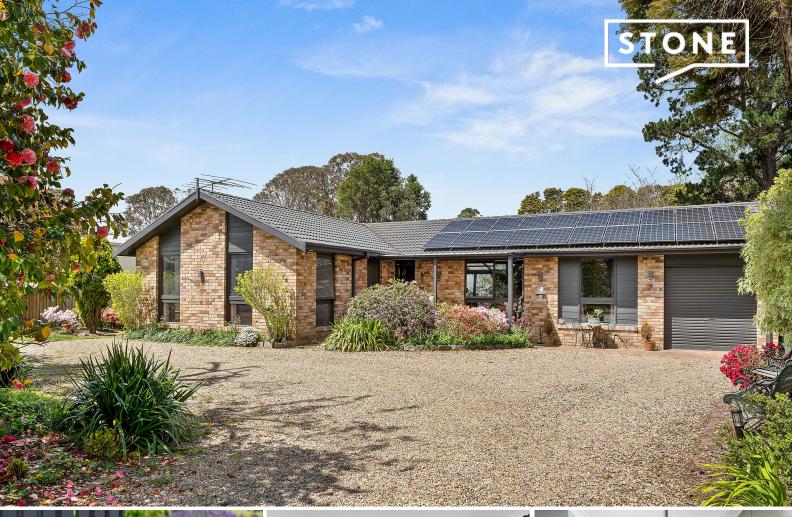

## Hidden Peaceful Oasis

| French doors lead to a beautifully | open plan living a | area, which is complemented by a |
|------------------------------------|--------------------|----------------------------------|
| separate dining room               |                    |                                  |