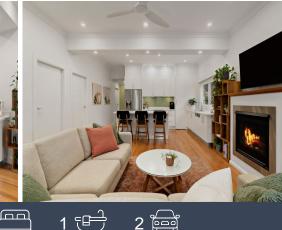

### Beautifully renovated heritage family home

Meticulously renovated to create the perfect fusion of modern design and heritage charm, this magnificent property stands as one of the original cottages of Gymea Bay. Subdued tones, hardwood timber flooring and exquisite detailing flow throughout every inch of this stunning family home. From the open plan kitchen, living and dining right through to the landscaped gardens, every detail has been carefully considered.

- Light-filled open plan kitchen, living and dining w/gas fireplace and ceiling fan
- Hardwood timber flooring, VJ panelling, covered verandah w/picturesque views
- Three bedrooms with built-in Kingsman wardrobes, ceiling fans, period details
- Modern kitchen w/Miele appliances, island bench/breakfast bar, stone benches
- Stylish fully tiled bathroom with feature marble vanity and freestanding bathtub
- Generous laundry with storage and backyard access, linen storage with power
- Private landscaped tiered yard with paved courtyard and large grassed area