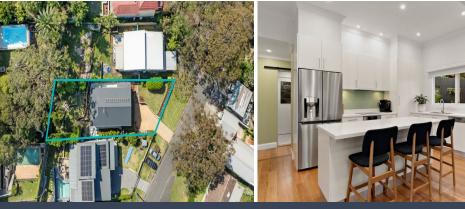

### Beautifully renovated heritage family home

Meticulously renovated to create the perfect fusion of modern design and heritage charm, this magnificent property stands as one of the original cottages of Gymea Bay. Subdued tones, hardwood timber flooring and exquisite detailing flow throughout every inch of this stunning family home. From the open plan kitchen, living and dining right through to the landscaped gardens, every detail has been carefully considered.

- Light-filled open plan kitchen, living and dining w/gas fireplace and ceiling fan
- Hardwood timber flooring, VJ panelling, covered verandah w/picturesque views
- Three bedrooms with built-in Kingsman wardrobes, ceiling fans, period details
- Modern kitchen w/Miele appliances, island bench/breakfast bar, stone benches
- Stylish fully tiled bathroom with feature marble vanity and freestanding bathtub
- Generous laundry with storage and backyard access, linen storage with power
- Private landscaped tiered yard with paved courtyard and large grassed area