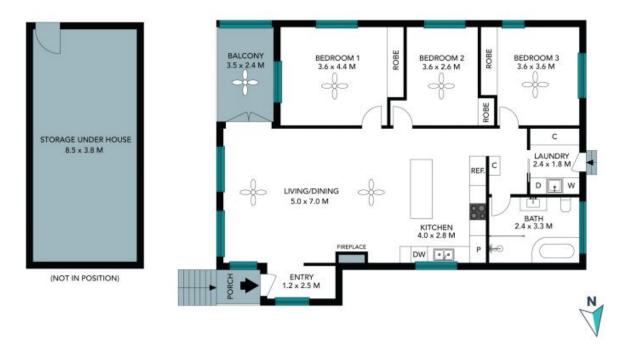

# STONE

The floor plan is not to scale; measurements are indicative and in metres. Exterior elements are not in position. Plans should not be relied on.

Interested parties should make and rely on their own enquiries. All other information provided has been collected from reliable sources but cannot be guaranteed for accuracy.

# STONE

The floor plan is not to scale; measurements are indicative and in metres. All features included in this 3D plan are for inspiration purposes only. This is not an exact replica of the property or the position of exterior elements. Plans should not be relied on. Interested parties should make and rely on their own enquiries.