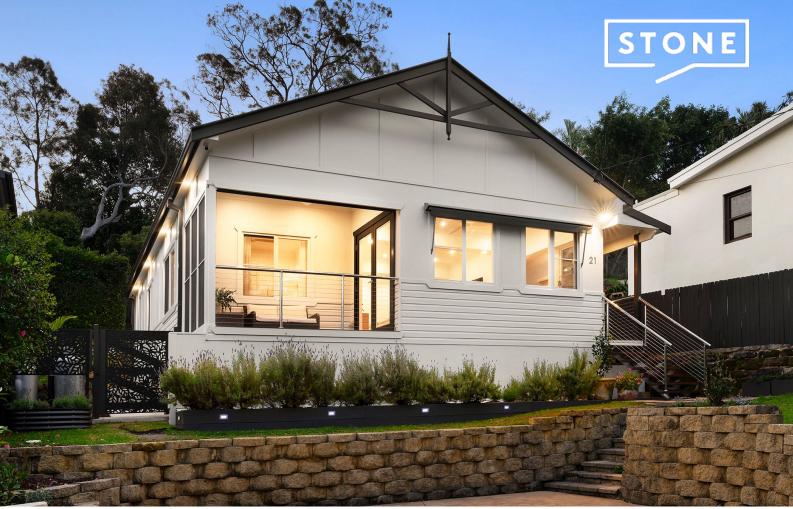

## 21 Ellesmere Road Gymea Bay, NSW

### Beautifully renovated heritage family home

Meticulously renovated to create the perfect fusion of modern design and heritage charm, this magnificent property stands as one of the original cottages of Gymea Bay. Subdued tones, hardwood timber flooring and exquisite detailing flow throughout every inch of this stunning family home. From the open plan kitchen, living and dining right through to the landscaped gardens, every detail has been carefully considered.

- Light-filled open plan kitchen, living and dining w/gas fireplace and ceiling fan
- Hardwood timber flooring, VJ panelling, covered verandah w/picturesque views
- Three bedrooms with built-in Kingsman wardrobes, ceiling fans, period details
- Modern kitchen w/Miele appliances, island bench/breakfast bar, stone benches
- Stylish fully tiled bathroom with feature marble vanity and freestanding bathtub
- Generous laundry with storage and backyard access, linen storage with power
- Private landscaped tiered yard with paved courtyard and large grassed area