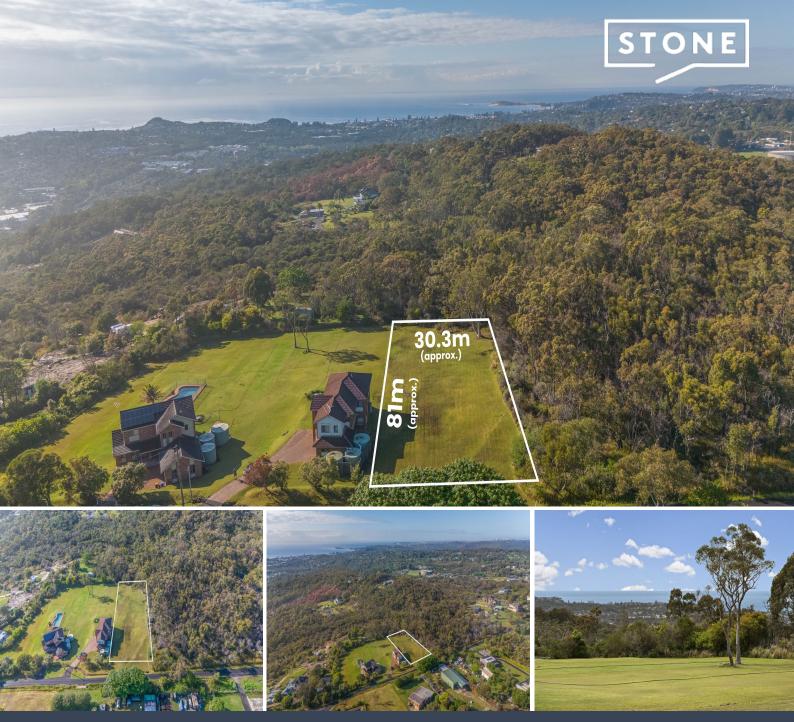

## Rural charm meets city convenience on this 2,447 sqm block with ocean views

Price:

Price Guide: \$2,500,000

Embrace a unique rural lifestyle close to the beach! Set in a quiet street among quality properties backing onto bushland, this expansive approx. 2,447 sqm east facing beautiful block with expansive views to the North East offers unlimited potential and endless possibilities, inviting you to take advantage of incredible potential in a laidback Northern Beaches setting.

Realise your country dream within reach of the city in Ingleside's semi-rural environment, moments from express city buses, pristine beaches, amenities and shopping precincts.

- Dimensions: 80m x 30.3m (approx.)
- Build your dream home and enjoy stunning ocean and district views
- Construct a granny flat for extra income / in-law accommodation (S.T.C.A.)
- Serene setting on prime land, build your ideal home or homes (S.T.C.A)
- Walk to local market/caf?, 5km to Warriewood Square, 5.5km to Mona Vale Beach, approx. 30km to Sydney CBD