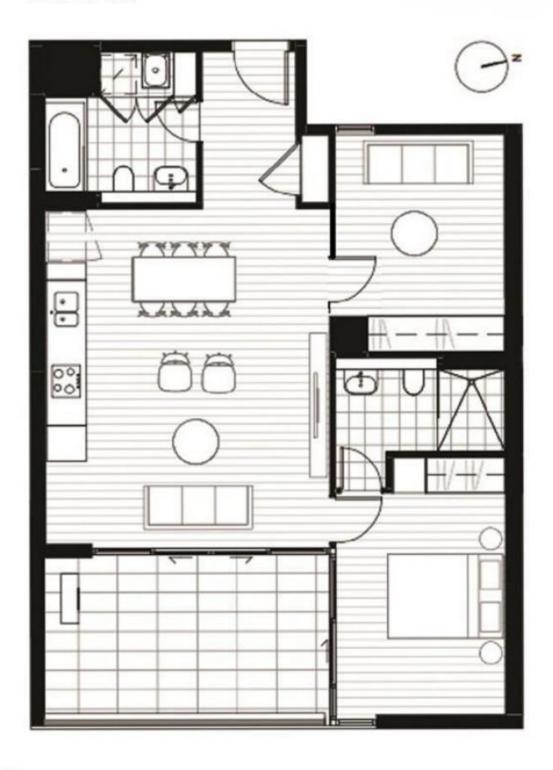

## 808B/2 Muller Lane, Mascot NSW 2020

Interior 75 m2 Balcony 14 m2 1 Parking + Storage Total 107 m2

## Disclaimer:

This floor plan including furniture, fixture measurements and dimensions are approximate and for illustrative purposes only.