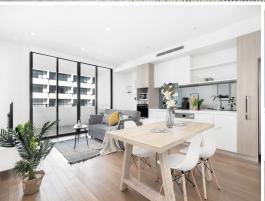

## FULLY FURNISHED MODERN & CONVENIENCE 2 BEDROOM IN THE HEART OF MASCOT

Apply Online to https://t-app.com.au/stonemaroubra

CLOSE TO EVERYTHING THAT YOU NEED FOR YOUR DAILY LIFE!!!

This FURNISHED modern unit located on level 8 in the popular "Esprit" Complex. Spacious 2 bedrooms with built-in wardrobe and open plan living combined with dining area. Quality SMEG appliances while elegant marble-look reconstituted stone benches and smoked mirror splashbacks offer durable luxury for seamless everyday use.

## Features:

\*2 Bedroom Apartment with built-in wardrobe

\*Modern 2 Bathroom

e: DEPOSIT TAKEN

Available Date: 31/10/2024

Falentina Young
0416 808 801

Falentina Young
0416 808 801