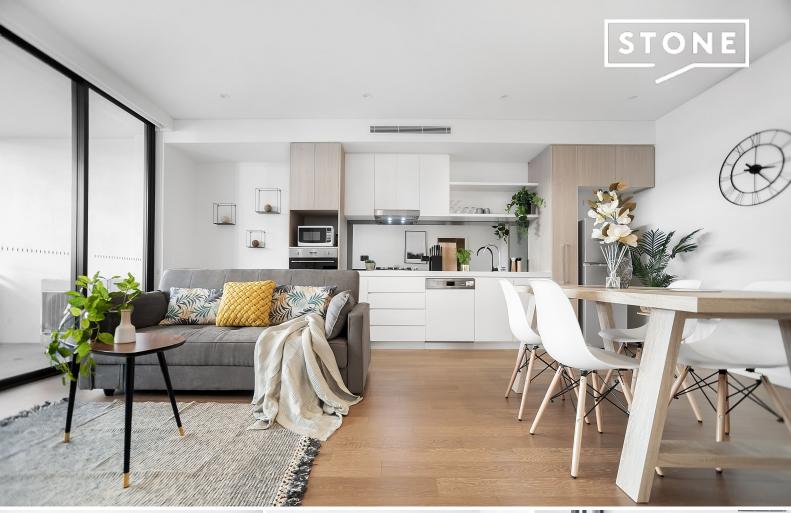

## FULLY FURNISHED MODERN & CONVENIENCE 2 BEDROOM IN THE HEART OF MASCOT

Apply Online to https://t-app.com.au/stonemaroubra

CLOSE TO EVERYTHING THAT YOU NEED FOR YOUR DAILY LIFE!!!

This FURNISHED modern unit located on level 8 in the popular "Esprit" Complex. Spacious 2 bedrooms with built-in wardrobe and open plan living combined with dining area. Quality SMEG appliances while elegant marble-look reconstituted stone benches and smoked mirror splashbacks offer durable luxury for seamless everyday use.

## Features:

\*2 Bedroom Apartment with built-in wardrobe

\*Modern 2 Bathroom

e: DEPOSIT TAKEN

Available Date: 31/10/2024

Falentina Young
0416 808 801

Falentina Young
0416 808 801