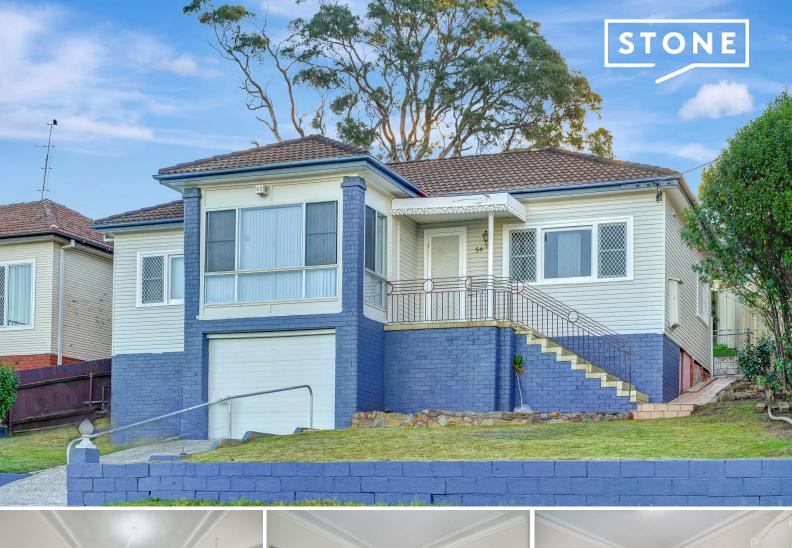

54 Figtree Crescent Figtree, NSW

## Elevated Home with Large Backyard

Perched on the high side of a quiet street, this well presented home enjoys leafy suburb views and is ideally located close to Figtree Grove Shopping Centre, schools, and transport, with Wollongong CBD just moments away. Set on a generous 771sqm block, it offers ample front and rear yard space.

- Spacious living room with timber floors, gas heating and front sunroom
- Three well-lit bedrooms offering plenty of natural light
- Large kitchen with ample storage and electric cooktop
- Main bathroom featuring separate bath and shower
- External enclosed laundry
- Single secure lock-up garage, and garden shed in backyard
- 12 month lease available