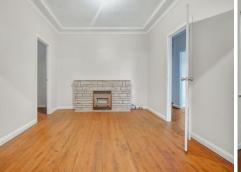

- Spacious living room with timber floors, gas heating and front sunroom
- Three well-lit bedrooms offering plenty of natural light
- Large kitchen with ample storage and electric cooktop
- Main bathroom featuring separate bath and shower
- External enclosed laundry
- Single secure lock-up garage, and garden shed in backyard
- 12 month lease available