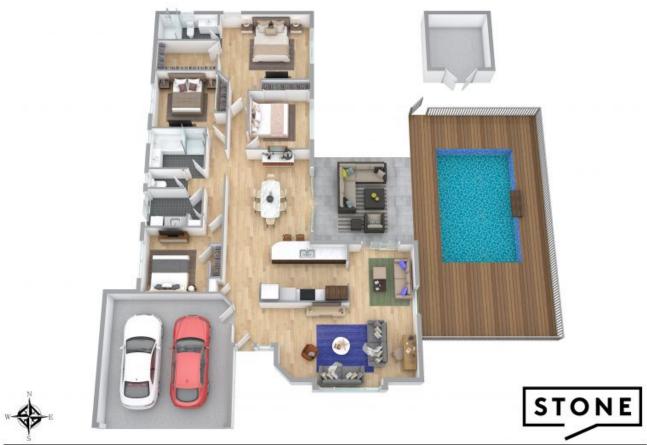

...

Inside, the thoughtful floorplan offers 4 spacious bedrooms, with the air-conditioned master retreat at the rear featuring an ensuite and a walk-in robe with smart, lined shelving for organized storage. The remaining 3 bedrooms are equipped with ceiling fans and built-in robes, ensuring comfort for the whole family. The light-filled, air-conditioned (10kW smart split system) in the lounge area, ensuring the perfect temperature all year-round, sea...

Offers Over \$975,000

**Shane Evans** 0416 193 663

**Marcello Giardina** 0468 611 953

-

APPROXIMATE AREA LIVING AREA : 150m° TOTAL AREA : 212m²

STONE

Floor plans and site plans are for illustrative purposes only. They are not part of any legal document or title and are subject to errors, ornission, and inaccuracies. Whitel every attempt has been made to ensure the accuracy of this plan, measurements of doors, windows, rooms, cupto

APPROXIMATE AREA UNING AREA : 150 m<sup>2</sup> TOTAL AREA : 285 m<sup>2</sup>