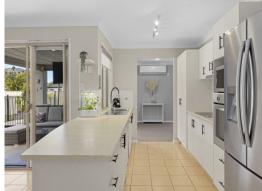

...

Inside, the thoughtful floorplan offers 4 spacious bedrooms, with the air-conditioned master retreat at the rear featuring an ensuite and a walk-in robe with smart, lined shelving for organized storage. The remaining 3 bedrooms are equipped with ceiling fans and built-in robes, ensuring comfort for the whole family. The light-filled, air-conditioned (10kW smart split system) in the lounge area, ensuring the perfect temperature all year-round, sea...