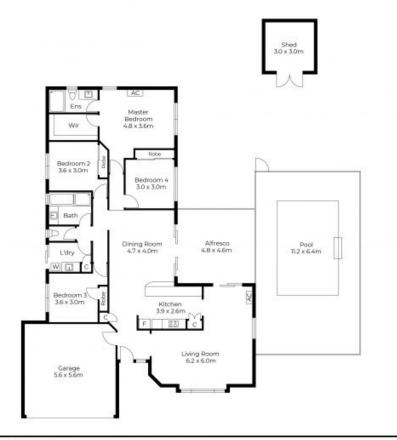

...

Inside, the thoughtful floorplan offers 4 spacious bedrooms, with the air-conditioned master retreat at the rear featuring an ensuite and a walk-in robe with smart, lined shelving for organized storage. The remaining 3 bedrooms are equipped with ceiling fans and built-in robes, ensuring comfort for the whole family. The light-filled, air-conditioned (10kW smart split system) in the lounge area, ensuring the perfect temperature all year-round, sea...

Offers Over \$975,000

**Shane Evans** 0416 193 663

**Marcello Giardina** 0468 611 953

-

APPROXIMATE AREA LIVING AREA : 150m° TOTAL AREA : 212m²

STONE

Floor plans and site plans are for illustrative purposes only. They are not part of any legal document or title and are subject to errors, ornission, and inaccuracies. Whitel every attempt has been made to ensure the accuracy of this plan, measurements of doors, windows, rooms, cupto

APPROXIMATE AREA UNING AREA : 150 m<sup>2</sup> TOTAL AREA : 285 m<sup>2</sup>