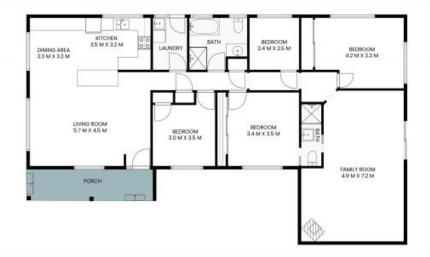

## 2 Waroon Avenue BERKELEY VALE

SITE PLAN (NOT TO SCALE)

INTERNAL: 142sqm

PLEASE NOTE: These Floorplan + Site Plans have been generated for marketing purposes and are to be used as a guide only. While all care is taken, no guarantee can be given in respect of accuracy, sizes and dimensions are approximate, actual may vary.