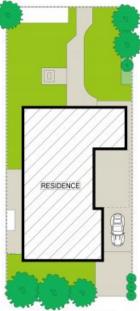

## 2 Waroon Avenue BERKELEY VALE

SITE PLAN (NOT TO SCALE)

INTERNAL: 142sqm

PLEASE NOTE: These Floorplan + Site Plans have been generated for marketing purposes and are to be used as a guide only. While all care is taken, no guarantee can be given in respect of accuracy, sizes and dimensions are approximate, actual may vary.