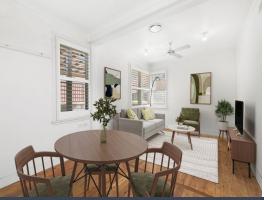

- Choice of living zones include dedicated family area, large living/dining zone
- Covered entertaining area extends to private tiered yard with detached office
- Impeccable island kitchen boasts Miele induction cooktop, oven and dishwasher
- Four bedrooms with built-ins and fans, main has sunroom enjoying elevated views
- Two pristine bathrooms, detached rear office/rumpus, ducted air conditioning High ceilings, timber floors, plantation shutters plus under-house storage
- Huge garage with workshop, ample off-street parking, brick/tile construction
- Ready for families and investors to enjoy now or update to personal taste