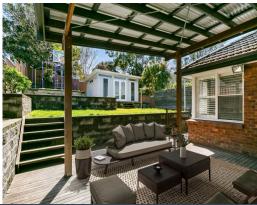

- Choice of living zones include dedicated family area, large living/dining zone
- Covered entertaining area extends to private tiered yard with detached office
- Impeccable island kitchen boasts Miele induction cooktop, oven and dishwasher
- Four bedrooms with built-ins and fans, main has sunroom enjoying elevated views
- Two pristine bathrooms, detached rear office/rumpus, ducted air conditioning High ceilings, timber floors, plantation shutters plus under-house storage
- Huge garage with workshop, ample off-street parking, brick/tile construction
- Ready for families and investors to enjoy now or update to personal taste