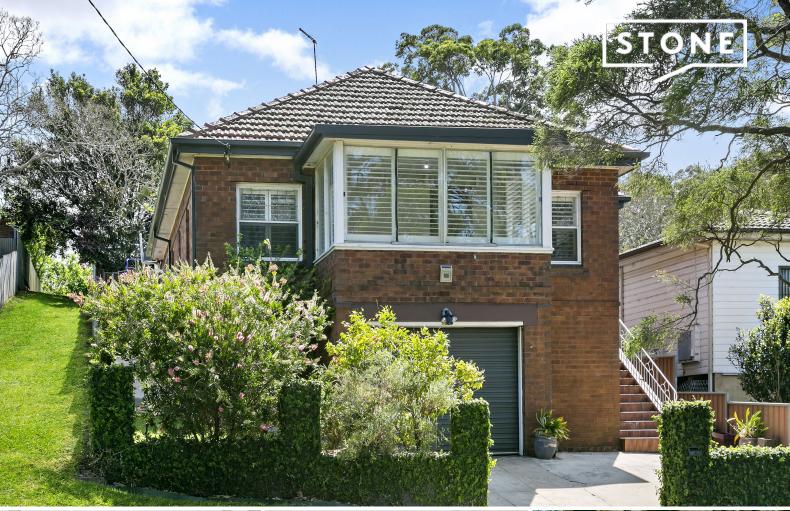

106 Ocean Street Mount Saint Thomas, NSW

4 🕮

1 日子

Thursday, 17th October 2024 5:30 - 6:00

Auction:

Inspect:

Saturday, 19th October 2024 1:00 - 1:30

28/10/2024 05:30 pm

Price: Auction Guide \$990,000

## Updated sunny home with views and convenience

Set to enjoy leafy outlooks over the neighbourhood, this lovingly held residence offers smart updates and delightful outdoor entertaining for an enviable modern lifestyle. Its elevated block is awash with rear northern sunshine, just a short 600m (approx.) walk from Mount St Thomas Public School, with parks and sports fields, Figtree Grove Shopping Centre, eateries and Coniston Station all within 2km.

- Choice of living zones include dedicated family area, large living/dining zone
- Covered entertaining area extends to private tiered yard with detached office
- Impeccable island kitchen boasts Miele induction cooktop, oven and dishwasher
- Four bedrooms with built-ins and fans, main has sunroom enjoying elevated views
- Two pristine bathrooms, detached rear office/rumpus, ducted air conditioning High ceilings, timber floors, plantation shutters plus under-house storage
- Huge garage with workshop, ample off-street parking, brick/tile construction
- Ready for families and investors to enjoy now or update to personal taste