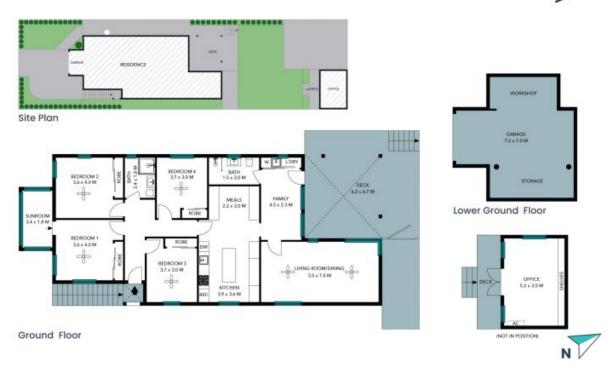

- Choice of living zones include dedicated family area, large living/dining zone
- Covered entertaining area extends to private tiered yard with detached office
- Impeccable island kitchen boasts Miele induction cooktop, oven and dishwasher
- Four bedrooms with built-ins and fans, main has sunroom enjoying elevated views
- Two pristine bathrooms, detached rear office/rumpus, ducted air conditioning High ceilings, timber floors, plantation shutters plus under-house storage
- Huge garage with workshop, ample off-street parking, brick/tile construction
- Ready for families and investors to enjoy now or update to personal taste

The below rates are provided as a guide: Council rates \$541.45pq approx.

**Neil Webster** 0439 028 748

**Yenson Mui** 0421 882 541

The site plan and floor plan are not to scale; measurements are indicative and in metres. Bushes and trees are placed for illustration purposes. Plans should not be relied on. Interested parties should make and rely on their own enquiries. All other information provided has been collected from reliable sources but cannot be guaranteed for accuracy.

Lower Ground Floor

Ground Floor

The floor plan is not to scale; measurements are indicative and in metres. All features included in this 3D plan are for inspiration purposes only.

This is not an exact replica of the property or the position of exterior elements. Plans should not be relied an. Interested parties should make and rely on their own enquiries.