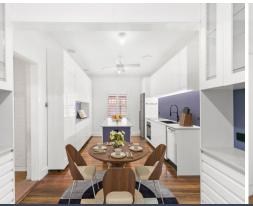

- Choice of living zones include dedicated family area, large living/dining zone
- Covered entertaining area extends to private tiered yard with detached office
- Impeccable island kitchen boasts Miele induction cooktop, oven and dishwasher
- Four bedrooms with built-ins and fans, main has sunroom enjoying elevated views
- Two pristine bathrooms, detached rear office/rumpus, ducted air conditioning High ceilings, timber floors, plantation shutters plus under-house storage
- Huge garage with workshop, ample off-street parking, brick/tile construction
- Ready for families and investors to enjoy now or update to personal taste