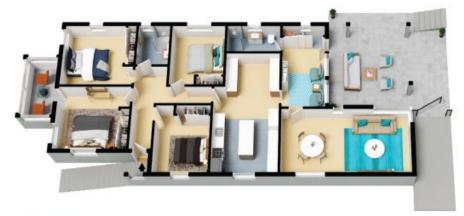

- Choice of living zones include dedicated family area, large living/dining zone
- Covered entertaining area extends to private tiered yard with detached office
- Impeccable island kitchen boasts Miele induction cooktop, oven and dishwasher
- Four bedrooms with built-ins and fans, main has sunroom enjoying elevated views
- Two pristine bathrooms, detached rear office/rumpus, ducted air conditioning High ceilings, timber floors, plantation shutters plus under-house storage
- Huge garage with workshop, ample off-street parking, brick/tile construction
- Ready for families and investors to enjoy now or update to personal taste

Lower Ground Floor

Ground Floor

The floor plan is not to scale; measurements are indicative and in metres. All features included in this 3D plan are for inspiration purposes only.

This is not an exact replica of the property or the position of exterior elements. Plans should not be relied an. Interested parties should make and rely on their own enquiries.