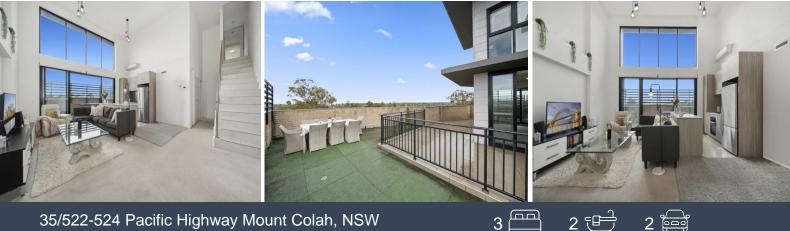

## Penthouse with a difference !

Situated on the top floor of a contemporary complex, this elegant split-level penthouse offers three bedrooms and breath taking panoramic views of the lush district. The home features carpeted flooring throughout, complemented by an expansive oversized wrap-around balcony that connects both the living areas and bedrooms, creating an exceptional indoor-outdoor living experience.

Easily flow from the open-plan living area to the generous entertaining balcony, where you can enjoy stunning sunrises and sunsets.

Property Highlights:

- Impressive high ceilings flooded with natural light
- A sophisticated combination of tile and carpet flooring
- Gourmet kitchen equipped with stone countertops, a stainless-steel gas cooktop, oven, and dishwasher
- Additional bedrooms featuring built-in wardrobes and balcony access