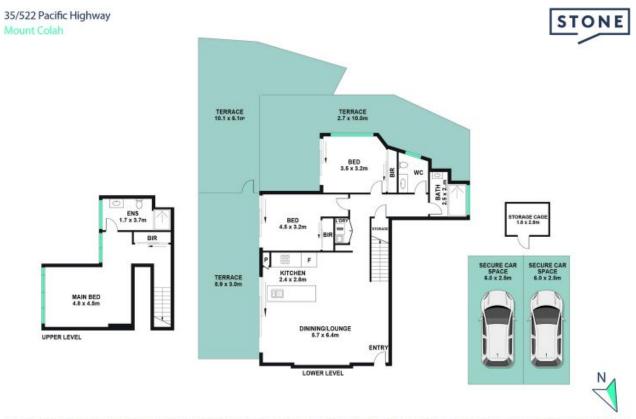

## Penthouse with a difference !

Situated on the top floor of a contemporary complex, this elegant split-level penthouse offers three bedrooms and breath taking panoramic views of the lush district. The home features carpeted flooring throughout, complemented by an expansive oversized wrap-around balcony that connects both the living areas and bedrooms, creating an exceptional indoor-outdoor living experience.

Inspect: Saturday, 19th October 2024 10:00 - 10:30

 Price:
 Guide \$1,000,000

 Council Rates:
 \$276.68 p/q

The site plan and floor plan are not to scale; measurements are indicative and in metres. Bushes and trees are placed for illustration purposes. Plans should not be relied on. Interested parties should make and rely on their own enquiries. All other information provided has been collected from reliable sources but cannot be guaranteed for a couracy.