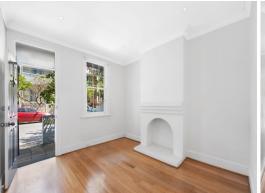

## Features Include:

- Formal and informal living with ornamental fireplaces and timber flooring
- Superb galley kitchen, with gas cooktop and dishwasher
- North facing alfresco area
- Two generous sized bedrooms with built-in wardrobes, private balconies and ceiling fans
- Lower level home office/study and or storage room
- Double lock-up parking with rear lane access (two small cars only or one large car)
- Two split system air conditioniing units