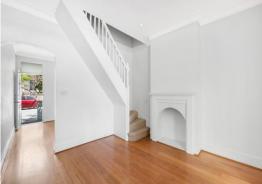

## Features Include:

- Formal and informal living with ornamental fireplaces and timber flooring
- Superb galley kitchen, with gas cooktop and dishwasher
- North facing alfresco area
- Two generous sized bedrooms with built-in wardrobes, private balconies and ceiling fans
- Lower level home office/study and or storage room
- Double lock-up parking with rear lane access (two small cars only or one large car)
- Two split system air conditioniing units