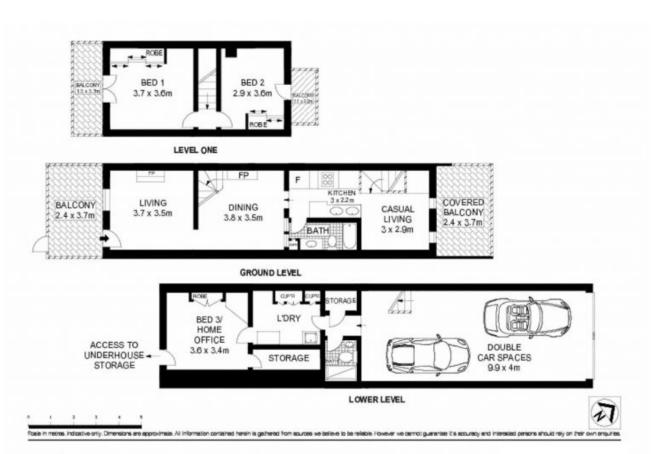

## Features Include:

- Formal and informal living with ornamental fireplaces and timber flooring
- Superb galley kitchen, with gas cooktop and dishwasher
- North facing alfresco area
- Two generous sized bedrooms with built-in wardrobes, private balconies and ceiling fans
- Lower level home office/study and or storage room
- Double lock-up parking with rear lane access (two small cars only or one large car)
- Two split system air conditioniing units