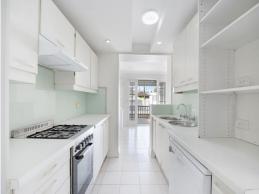

## Features Include:

- Formal and informal living with ornamental fireplaces and timber flooring
- Superb galley kitchen, with gas cooktop and dishwasher
- North facing alfresco area
- Two generous sized bedrooms with built-in wardrobes, private balconies and ceiling fans
- Lower level home office/study and or storage room
- Double lock-up parking with rear lane access (two small cars only or one large car)
- Two split system air conditioniing units