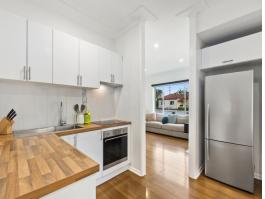

- Wonderful lifestyle option for a family, active downsizer or investor
- Light-filled front lounge plus in/outdoor living, engineered timber flooring throughout
- Generous undercover deck overlooking the sun-kissed, private and level rear lawn
- Modern kitchen boasting an induction cooktop, dishwasher and ample storage
- Well-proportioned master bed with built-in wardrobe; modern bathroom with tub
- Separate W/C, internal laundry, single carport with sheltered access to door
- Popular coastal suburb approximately 5km from Wollongong's vibrant city centre
- Less than 2km to Fairy Meadow Demonstration School and approx. 1.6km to Towradgi Beach