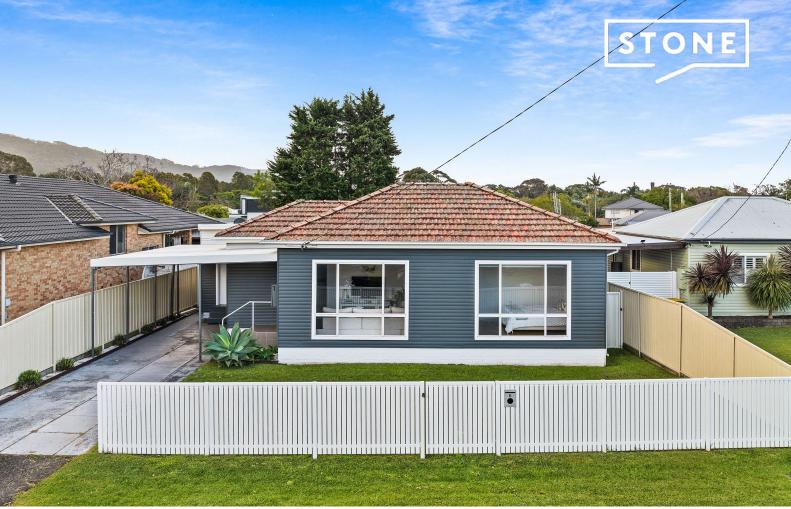

6 Waugh Avenue Towradgi, NSW

3 🕮

1 (計)

1 🖳

ייטיי

## Spacious and serene family hideaway

Beautifully updated for immediate enjoyment in a peaceful cul-de-sac locale, this charming home perfectly combines modern comfort and local convenience. Tailor-made for a growing family complete with two versatile living areas internally, plus a detached gym and office in the large north-facing backyard, it's supremely inviting and ready to welcome you and only approx. 250m from Towradgi station.

- Wonderful lifestyle option for a family, active downsizer or investor
- Light-filled front lounge plus in/outdoor living, engineered timber flooring throughout
- Generous undercover deck overlooking the sun-kissed, private and level rear lawn
- Modern kitchen boasting an induction cooktop, dishwasher and ample storage
- Well-proportioned master bed with built-in wardrobe; modern bathroom with tub
- Separate W/C, internal laundry, single carport with sheltered access to door
- Popular coastal suburb approximately 5km from Wollongong's vibrant city centre
- Less than 2km to Fairy Meadow Demonstration School and approx. 1.6km to Towradgi Beach