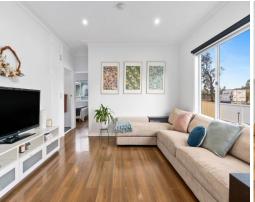

- Wonderful lifestyle option for a family, active downsizer or investor
- Light-filled front lounge plus in/outdoor living, engineered timber flooring throughout
- Generous undercover deck overlooking the sun-kissed, private and level rear lawn
- Modern kitchen boasting an induction cooktop, dishwasher and ample storage
- Well-proportioned master bed with built-in wardrobe; modern bathroom with tub
- Separate W/C, internal laundry, single carport with sheltered access to door
- Popular coastal suburb approximately 5km from Wollongong's vibrant city centre
- Less than 2km to Fairy Meadow Demonstration School and approx. 1.6km to Towradgi Beach