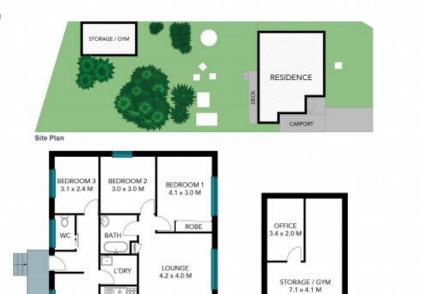

## 6 Waugh Avenue Towradgi

(NOT IN POSITION)

STONE

The site plan and floor plan are not to scale; measurements are indicative and in metres. Bushes and trees are placed for illustration purposes. Plans should not be relied on. Interested parties should make and rely on their own enquiries. All other information provided has been collected from reliable sources but cannot be guaranteed for accuracy.

DECK

LMNG 5.6 x 2.4 M

KITCHEN / DINING 3.6 x 3.6 M

CARPORT