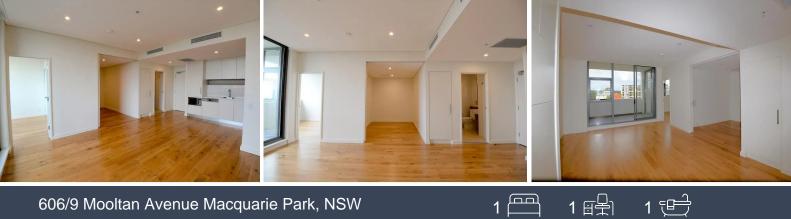

## 606/9 Mooltan Avenue Macquarie Park, NSW

Inspect:

1

Saturday, 19th October 2024 9:45 - 10:15

## Features :

- \* 1 bedroom with built-in-wardrobe
- \* Separate LARGE study with door and cupboard can become a second bedroom
- \* Gourmet designer kitchen with gas cooking, SMEG cooking appliances, dishwasher, microwave, and integrated refrigerator
- \* Modern & quality bathroom with high-end finishes
- \* Internal laundry with dryer