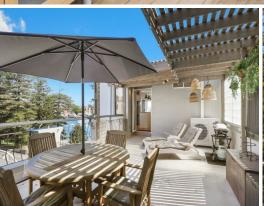

## Boutique harbourfront penthouse with sublime views

Seize a rare opportunity to own one of the grooviest penthouse apartments on the harbourfront by Manly Wharf. Showcasing a fabulous rooftop entertainers' terrace and mesmerising views over Manly Cove to North Harbour, the main harbour to the Eastern Suburbs. Its light-flooded layout is interlaced with period elegance and modern finishes and optional scope to enhance with bespoke designer finishes. Placed atop a boutique security building of nine, it is literally metres from the beach at Manly Cove, city ferries and Manly's humming dining scene, and a three minute wander down the street to world-famous Manly Beach.

- Set to dreamy harbour scenes filled with yachts, ferries and stunning sunsets
- Generous glass-embraced living space with simply breathtaking harbour views  $\,$
- Enormous dining area with harbour views and a dedicated space for a study
- Easy flow to a vast terrace with covered areas and a harbour-view stool bar
- Modernised island kitchen with a dishwasher offers scope to update and value-add
- Double bedrooms, the main has built-ins, ultra-chic contemporary bathroom
- Internal laundry, high ceilings wide timber floorboards and ducted air-con