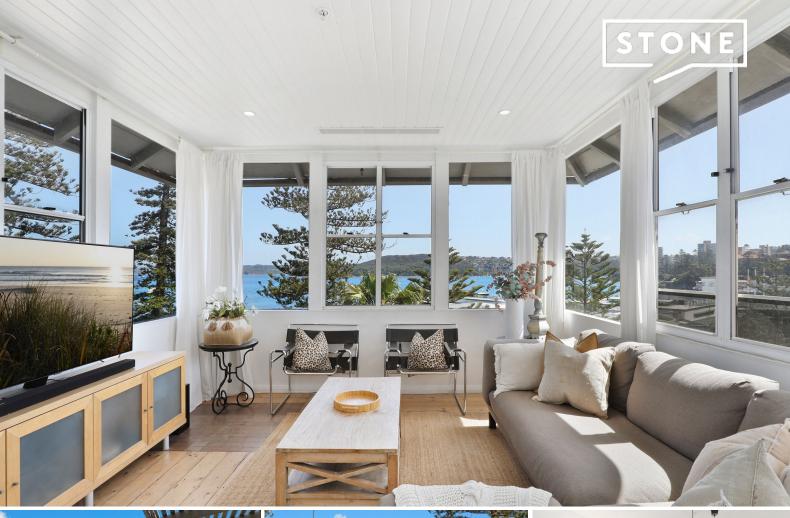

## Boutique harbourfront penthouse with sublime views

Seize a rare opportunity to own one of the grooviest penthouse apartments on the harbourfront by Manly Wharf. Showcasing a fabulous rooftop entertainers' terrace and mesmerising views over Manly Cove to North Harbour, the main harbour to the Eastern Suburbs. Its light-flooded layout is interlaced with period elegance and modern finishes and optional scope to enhance with bespoke designer finishes. Placed atop a boutique security building of nine, it is literally metres from the beach at Manly Cove, city ferries and Manly's humming dining scene, and a three minute wander down the street to world-famous Manly Beach.

- Set to dreamy harbour scenes filled with yachts, ferries and stunning sunsets
- Generous glass-embraced living space with simply breathtaking harbour views  $\,$
- Enormous dining area with harbour views and a dedicated space for a study
- Easy flow to a vast terrace with covered areas and a harbour-view stool bar
- Modernised island kitchen with a dishwasher offers scope to update and value-add
- Double bedrooms, the main has built-ins, ultra-chic contemporary bathroom
- Internal laundry, high ceilings wide timber floorboards and ducted air-con