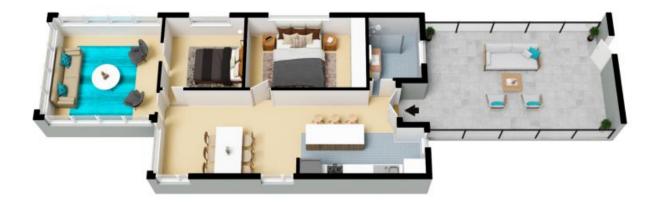

## Boutique harbourfront penthouse with sublime views

Seize a rare opportunity to own one of the grooviest penthouse apartments on the harbourfront by Manly Wharf. Showcasing a fabulous rooftop entertainers' terrace and mesmerising views over Manly Cove to North Harbour, the main harbour to the Eastern Suburbs. Its light-flooded layout is interlaced with period elegance and modern finishes and optional scope to enhance with bespoke designer finishes. Placed atop a boutique security building of nine, it is literally metres from the beach at Manly Cove, city ferries and Manly's humming dining scene, and a three minute wander down the street to world-famous Manly Beach.

- Set to dreamy harbour scenes filled with yachts, ferries and stunning sunsets
- Generous glass-embraced living space with simply breathtaking harbour views  $\,$
- Enormous dining area with harbour views and a dedicated space for a study
- Easy flow to a vast terrace with covered areas and a harbour-view stool bar
- Modernised island kitchen with a dishwasher offers scope to update and value-add
- Double bedrooms, the main has built-ins, ultra-chic contemporary bathroom
- Internal laundry, high ceilings wide timber floorboards and ducted air-con

The floor plan is not to scale; measurements are indicative and in metres. All features included in this 3D plan are for inspiration purposes only.

This is not an exact replica of the property or the position of exterior elements. Plans should not be relied on. Interested parties should make and rely on their own enquiries.