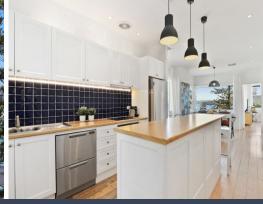

- Set to dreamy harbour scenes filled with yachts, ferries and stunning sunsets
- Generous glass-embraced living space with simply breathtaking harbour views  $\,$
- Enormous dining area with harbour views and a dedicated space for a study
- Easy flow to a vast terrace with covered areas and a harbour-view stool bar
- Modernised island kitchen with a dishwasher offers scope to update and value-add
- Double bedrooms, the main has built-ins, ultra-chic contemporary bathroom
- Internal laundry, high ceilings wide timber floorboards and ducted air-con