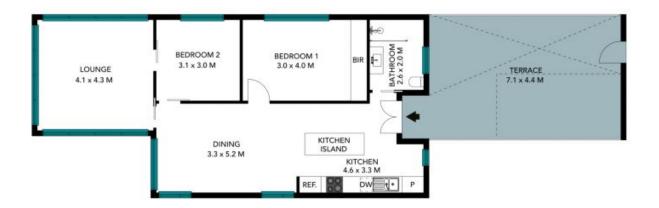

## Boutique harbourfront penthouse with sublime views

Seize a rare opportunity to own one of the grooviest penthouse apartments on the harbourfront by Manly Wharf. Showcasing a fabulous rooftop entertainers' terrace and mesmerising views over Manly Cove to North Harbour, the main harbour to the Eastern Suburbs. Its light-flooded layout is interlaced with period elegance and modern finishes and optional scope to enhance with bespoke designer finishes. Placed atop a boutique security building of nine, it is literally metres from the beach at Manly Cove, city ferries and Manly's humming dining scene, and a three minute wander down the street to world-famous Manly Beach.

- Set to dreamy harbour scenes filled with yachts, ferries and stunning sunsets
- Generous glass-embraced living space with simply breathtaking harbour views  $\,$
- Enormous dining area with harbour views and a dedicated space for a study
- Easy flow to a vast terrace with covered areas and a harbour-view stool bar
- Modernised island kitchen with a dishwasher offers scope to update and value-add
- Double bedrooms, the main has built-ins, ultra-chic contemporary bathroom
- Internal laundry, high ceilings wide timber floorboards and ducted air-con

The floor plan is not to scale; measurements are indicative and in metres. All features included in this 3D plan are for inspiration purposes only.

This is not an exact replica of the property or the position of exterior elements. Plans should not be relied on. Interested parties should make and rely on their own enquiries.