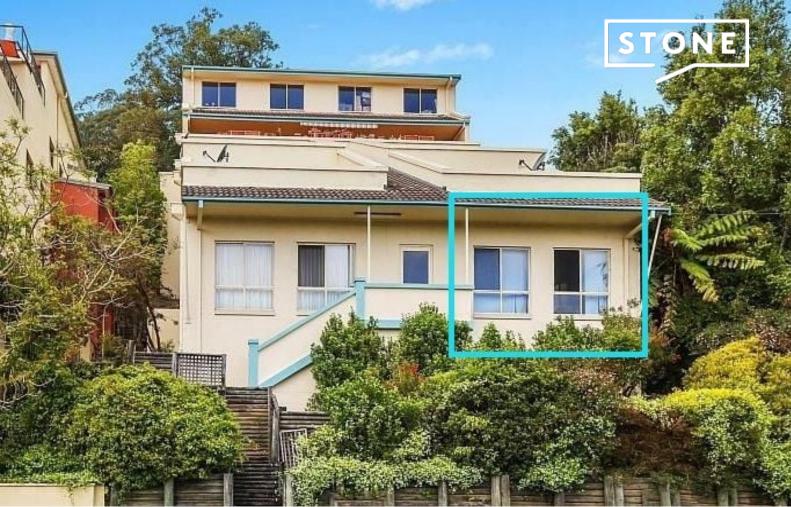

2/105 Henry Parry Drive Gosford, NSW

## Close to all Gosford attractions - Access via Mouat Lane

This two bedroom apartment is in walking distance to the waterfront, train station, stadium and shops

## Secure access

IMPORTANT NOTE: Access to property is via Georgiana Terrace, then turn right into Mouat Lane, yellow roof top car park on the right hand side.

Available now

\$440 per week

Inspect:

Friday, 18th October 2024 2:00 - 2:15 Saturday, 19th October 2024 10:15 - 10:30