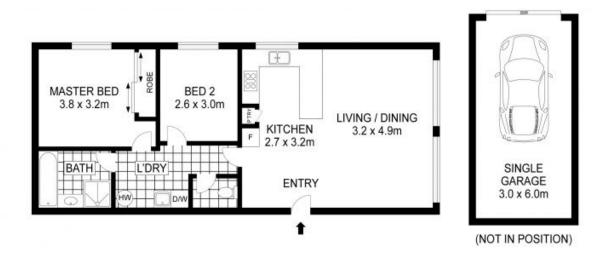

 Price:
 \$440 p/week

 Bond:
 \$1,760

 Available Date:
 01/10/2024

**Lee Summers** 0491 213 757

**Leasing Team** 

02 4369 6000

•••

INT: 76m<sup>2</sup>

The foor plan is not is scale; measurements are indicative and in metres. Extensor elements are not in position. Plans should not be relied on. Interested parties about traine and rely on their own exquiries. All other information provided has been collected from reliable sources to