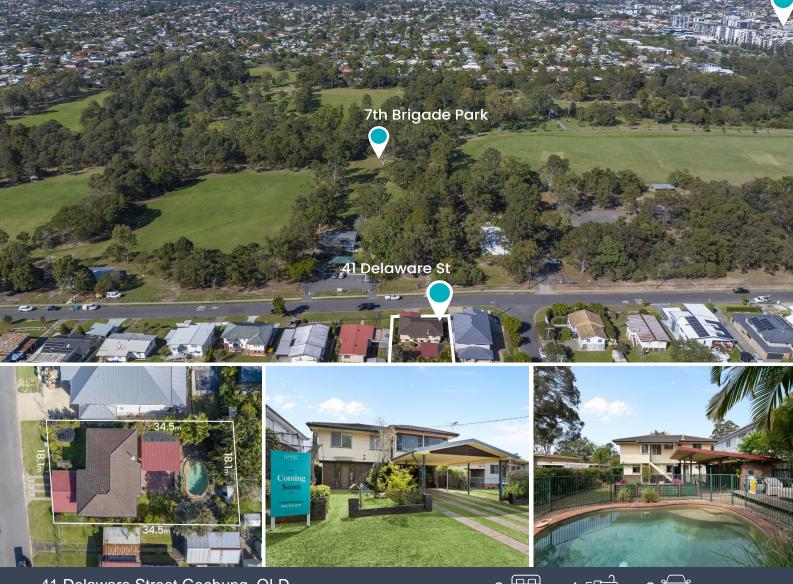

## 41 Delaware Street Geebung, QLD

## **Exceptional Location**

Whether you're looking for a strategic long-term investment or are ready to develop your vision, this home offers both. Nestled at the entrance of 7th Brigade Park, enjoy breathtaking views of lush greenery from the comfort of your home. With versatile living spaces and endless potential, this home is a perfect blend of comfort and opportunity.

- Flat 632sqm block
- 1970's construction
- Glistening in-ground pool
- Large multipurpose space downstairs
- Fully fenced backyard
- Close to public transport
- Overlooking 7th Brigade Park
- Split-system air conditioning, ceiling fans, and flyscreens