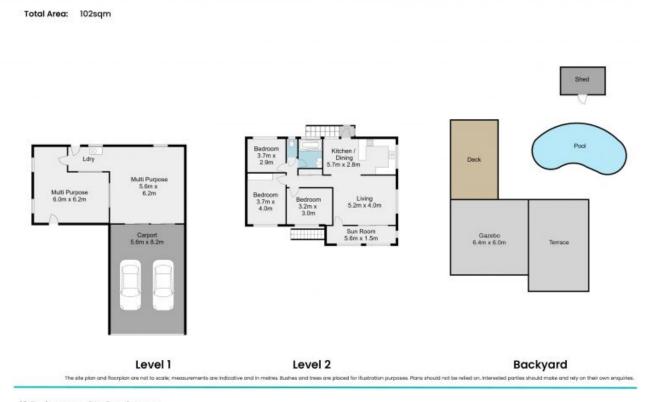

- Flat 632sqm block
- 1970's construction
- Glistening in-ground pool
- Large multipurpose space downstairs
- Fully fenced backyard
- Close to public transport
- Overlooking 7th Brigade Park
- Split-system air conditioning, ceiling fans, and flyscreens