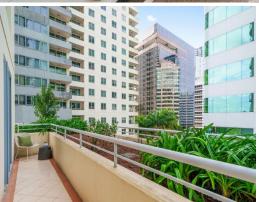

## Deposit taken - One bedroom apartment in the 'Leura' Complex

Northeast facing 12th floor apartment includes two terraces, one with a private garden, level lift access to secure parking and storeroom plus rooftop facilities, including lap pool, spa, gym, sauna and two BBQ areas.

## Features include

Open living/dining, an abundance of natural light.

Ducted air conditioning throughout.

Two terraces, one with private garden.

Large double bedroom with built-ins.

Kitchen with dishwasher and gas cooking.