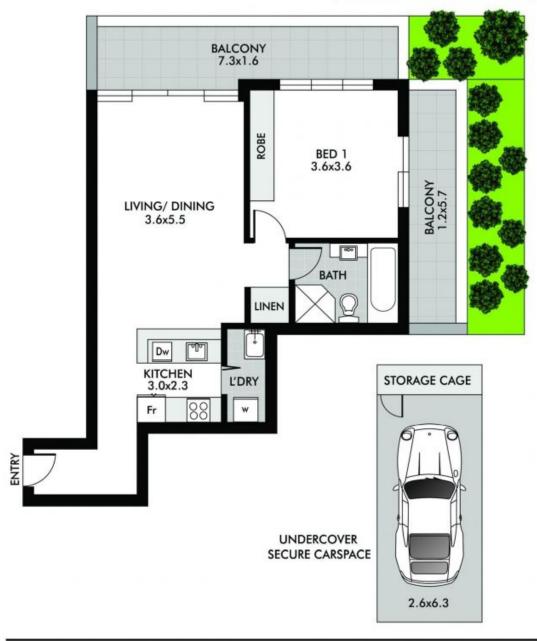

## Deposit taken - One bedroom apartment in the 'Leura' Complex

Northeast facing 12th floor apartment includes two terraces, one with a private garden, level lift access to secure parking and storeroom plus rooftop facilities, including lap pool, spa, gym, sauna and two BBQ areas.

## Features include

Open living/dining, an abundance of natural light.

Ducted air conditioning throughout.

Two terraces, one with private garden.

Large double bedroom with built-ins.

Kitchen with dishwasher and gas cooking.

Stylish bathroom with bath and separate shower.

Separate laundry.

Secure parking, lock up storeroom.

Rooftop pool, BBQ terraces, spa and sauna.

Price: \$720 pw Bond: \$2,880 Available Date: 08/10/2024

Debora Tecchio