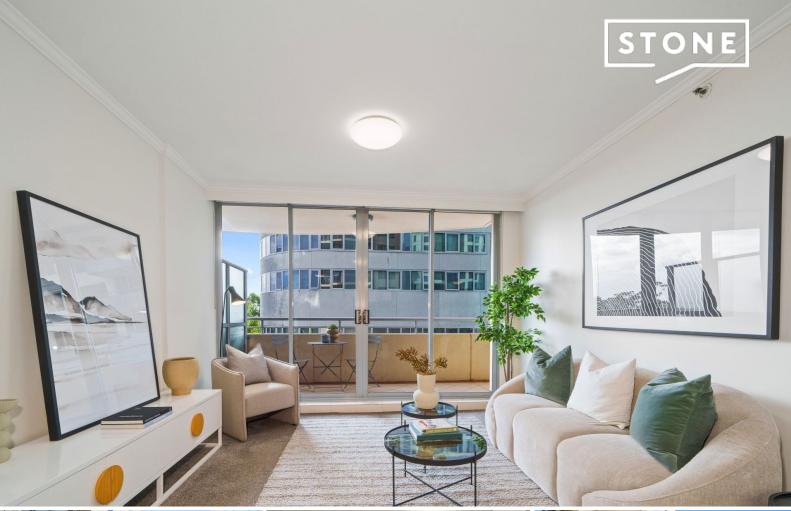

## Deposit taken - One bedroom apartment in the 'Leura' Complex

Northeast facing 12th floor apartment includes two terraces, one with a private garden, level lift access to secure parking and storeroom plus rooftop facilities, including lap pool, spa, gym, sauna and two BBQ areas.

## Features include

Open living/dining, an abundance of natural light.

Ducted air conditioning throughout.

Two terraces, one with private garden.

Large double bedroom with built-ins.

Kitchen with dishwasher and gas cooking.

Stylish bathroom with bath and separate shower.

Separate laundry.

Secure parking, lock up storeroom.

Rooftop pool, BBQ terraces, spa and sauna.

Price: \$720 pw Bond: \$2,880 Available Date: 08/10/2024

Debora Tecchio