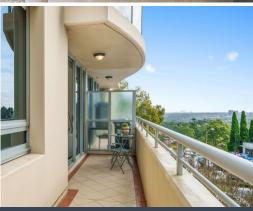

## Deposit taken - One bedroom apartment in the 'Leura' Complex

Northeast facing 12th floor apartment includes two terraces, one with a private garden, level lift access to secure parking and storeroom plus rooftop facilities, including lap pool, spa, gym, sauna and two BBQ areas.

## Features include

Open living/dining, an abundance of natural light.

Ducted air conditioning throughout.

Two terraces, one with private garden.

Large double bedroom with built-ins.

Kitchen with dishwasher and gas cooking.