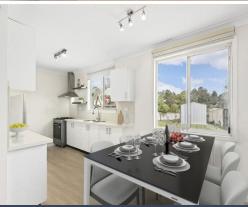

- Fresh crisp interiors with easy-care modern flooring and inviting d?cor
- Bright open lounge/dining area and updated stone kitchen with gas cooking
- Large private backyard includes cubby house, shed and veggie/herb gardens
- Near level 573sqm (approx.) block provides scope to extend or rebuild later on (STCA)
- Three good sized bedrooms all appointed with built-in robes and ceiling fans
- Air conditioning, off street parking, garage converted to rumpus/storeroom
- Perfect opportunity for young families or downsizers wanting ease of living
- Child care just across the road, Woolworths and Unanderra Station within 1.5km