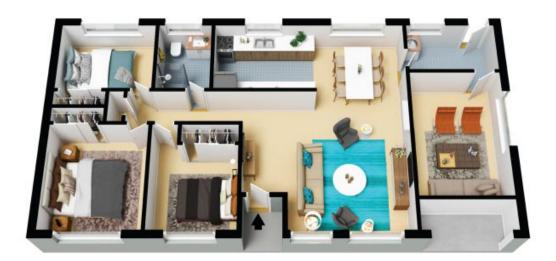

## 27 Waples Road STONE Unanderra SHED 4.4 x 3.0 M (NOT IN POSITION) (NOT IN POSITION) BEDROOM 3 2.4 x 3.2 M LAUNDRY 1.7 x 3.0 M KITCHEN 2.4 x 3.3 M DINING 2.4 x 2.8 M REF. ROBE ROBE RESIDENCE RUMPUS 4.3 x 3.0 M ROBE

STORAGE

Site Plan

N

BEDROOM 1 3.5 x 3.2 M

The floor plan is not to scale; measurements are indicative and in metres. All features included in this 3D plan are for inspiration purposes only.

This is not an exact replica of the property or the position of exterior elements. Plans should not be relied on. Interested parties should make and rely on their own enquiries.