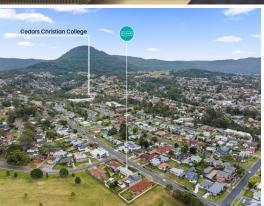

## Family home or astute investment

Set across a comfortable single level, this refreshed weatherboard home ticks all the boxes for easy modern living, with options to add further value down the track. Backing onto a tree lined reserve, it enjoys relaxing green outlooks to the rear, while welcoming beautiful all-day sun from the north. Farmborough Road Public School is just around the corner, with local shops approx. 500m walk away.