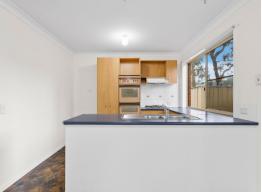

- Open living space flowing into dining and kitchen area
- Three bedrooms with ceiling fans, master with walk-in robe and two with BIR
- Dual access bathroom plus an additional downstairs toilet
- Fully fenced backyard with BBQ area, perfect for entertaining
- Lock-up garage and separate garden shed for extra storage
- Located in a peaceful cul-de-sac
- 6-12 month lease available