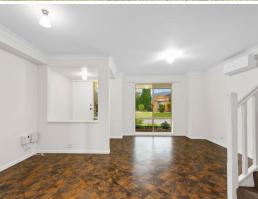

- Open living space flowing into dining and kitchen area
- Three bedrooms with ceiling fans, master with walk-in robe and two with BIR
- Dual access bathroom plus an additional downstairs toilet
- Fully fenced backyard with BBQ area, perfect for entertaining
- Lock-up garage and separate garden shed for extra storage
- Located in a peaceful cul-de-sac
- 6-12 month lease available