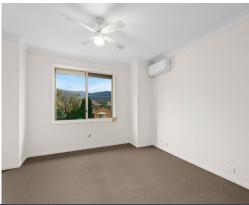

- Open living space flowing into dining and kitchen area
- Three bedrooms with ceiling fans, master with walk-in robe and two with BIR
- Dual access bathroom plus an additional downstairs toilet
- Fully fenced backyard with BBQ area, perfect for entertaining
- Lock-up garage and separate garden shed for extra storage
- Located in a peaceful cul-de-sac
- 6-12 month lease available