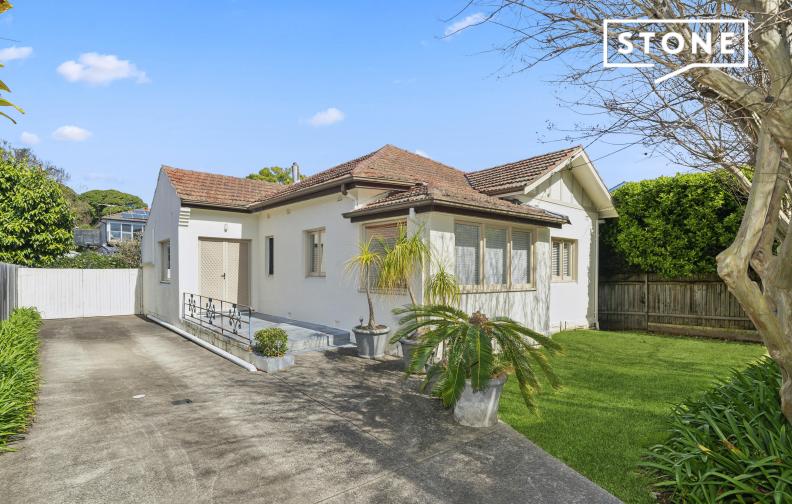

## **Build your Dream Home**

- Spacious living/dining with wood-burning stove
- Separate kitchen, gardenfront family room/dining
- Bedrooms with ornate ceilings, one with sunroom/study
- C1920s solid full brick cottage on sandstone foundations
- Timber floors, retro bathroom, external laundry & WC
- 15m wide frontage, fenced garden & driveway parking
- Family-friendly location, close to shops, parks and buses
- Willoughby PS, Willoughby Girls, Chatswood HS catchment

## 6 Lea Avenue Willoughby