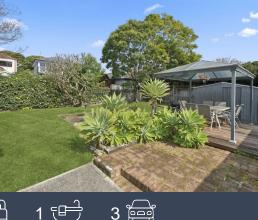

## **Build your Dream Home**

- Spacious living/dining with wood-burning stove
- Separate kitchen, gardenfront family room/dining
- Bedrooms with ornate ceilings, one with sunroom/study
- C1920s solid full brick cottage on sandstone foundations
- Timber floors, retro bathroom, external laundry & WC
- 15m wide frontage, fenced garden & driveway parking
- Family-friendly location, close to shops, parks and buses
- Willoughby PS, Willoughby Girls, Chatswood HS catchment