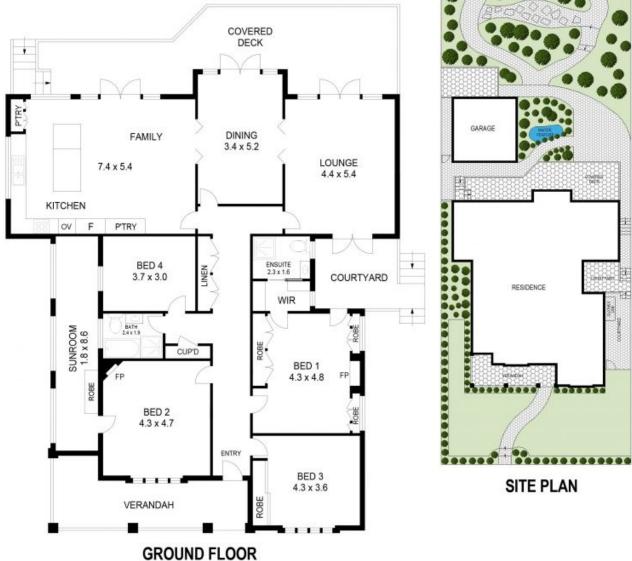

## Family Home in Central Location

- All living areas flow to a wide sundrenched covered entertaining deck with steps down to North-facing gardens with an al-fresco terrace adjoining the parkland reserve
- Near-new open plan kitchen features Bosch appliances, stone bench tops and island bench with integrated breakfast table. Gas connection available
- North to rear formal lounge flows to leafy outlook over terraced, gently sloping native garden and Bluegum Reserve
- Polished timber floors, underfloor gas heating and AC
- European laundry in family room plus large laundry in basement
- Under house storage and wine cellar
- Designer low-maintenance gardens, substantial front lawns with fruit trees
- Dual street frontage with freestanding double garage, access from West Parade