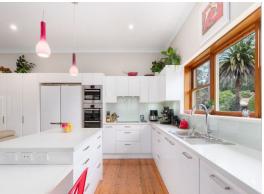

## Family Home in Central Location

- All living areas flow to a wide sundrenched covered entertaining deck with steps down to North-facing gardens with an al-fresco terrace adjoining the parkland reserve
- Near-new open plan kitchen features Bosch appliances, stone bench tops and island bench with integrated breakfast table. Gas connection available
- North to rear formal lounge flows to leafy outlook over terraced, gently sloping native garden and Bluegum Reserve
- Polished timber floors, underfloor gas heating and AC
- European laundry in family room plus large laundry in basement
- Under house storage and wine cellar
- Designer low-maintenance gardens, substantial front lawns with fruit trees
- Dual street frontage with freestanding double garage, access from West Parade