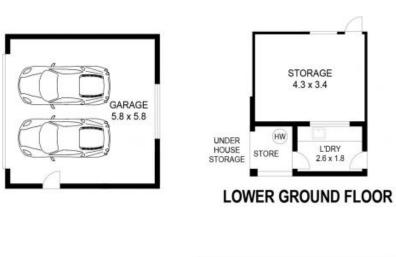

## Family Home in Central Location

- All living areas flow to a wide sundrenched covered entertaining deck with steps down to North-facing gardens with an al-fresco terrace adjoining the parkland reserve
- Near-new open plan kitchen features Bosch appliances, stone bench tops and island bench with integrated breakfast table. Gas connection available
- North to rear formal lounge flows to leafy outlook over terraced, gently sloping native garden and Bluegum Reserve
- Polished timber floors, underfloor gas heating and AC
- European laundry in family room plus large laundry in basement
- Under house storage and wine cellar
- Designer low-maintenance gardens, substantial front lawns with fruit trees
- Dual street frontage with freestanding double garage, access from West Parade