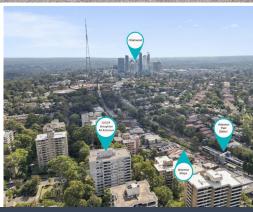

## Skyline Panorama

- Spacious living/dining with RC/AC flows to balcony
- Separate stylish stone kitchen with Miele appliances
- Master bedroom with built-ins, Plantation shutters
- Fully-tiled bathroom with bath, Laundry with 2nd WC
- Security building with lift, carspace, storage cage, Visitor parking
- Totally private, 6 units per floor, uninterrupted views
- Footsteps to train, shops, parks childcare & Artarmon Public School
- One train stop or 5 mins drive to Chatswood shops & CBD