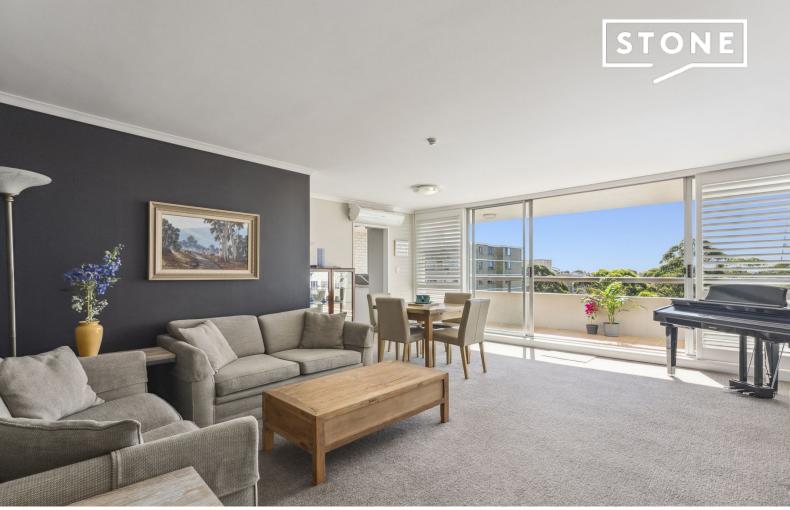

## Skyline Panorama

- Spacious living/dining with RC/AC flows to balcony
- Separate stylish stone kitchen with Miele appliances
- Master bedroom with built-ins, Plantation shutters
- Fully-tiled bathroom with bath, Laundry with 2nd WC
- Security building with lift, carspace, storage cage, Visitor parking
- Totally private, 6 units per floor, uninterrupted views
- Footsteps to train, shops, parks childcare & Artarmon Public School
- One train stop or 5 mins drive to Chatswood shops & CBD