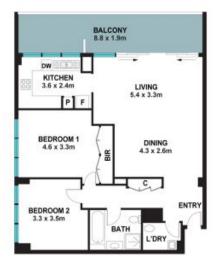

## 1102/4 Broughton Road Artarmon

The site plan and floor plan are not to scale; measurements are indicative and in metres. Bushes and trees are placed for illustration purposes. Plans should not be relied on. Interested parties should make and rely on their own enquiries. All other information provided has been collected from reliable sources but cannot be guaranteed for accuracy.