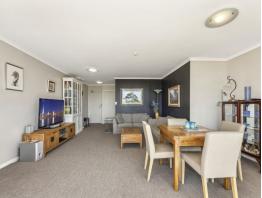

## Skyline Panorama

- Spacious living/dining with RC/AC flows to balcony
- Separate stylish stone kitchen with Miele appliances
- Master bedroom with built-ins, Plantation shutters
- Fully-tiled bathroom with bath, Laundry with 2nd WC
- Security building with lift, carspace, storage cage, Visitor parking
- Totally private, 6 units per floor, uninterrupted views
- Footsteps to train, shops, parks childcare & Artarmon Public School
- One train stop or 5 mins drive to Chatswood shops & CBD