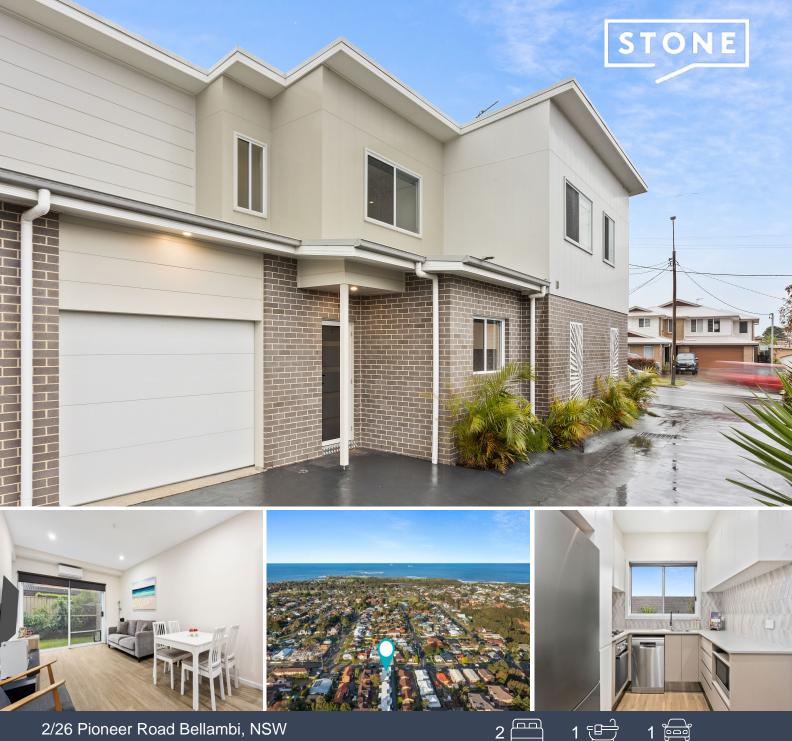

## 2/26 Pioneer Road Bellambi, NSW

## Designer townhouse with north-facing alfresco

Stylish and serene, and presenting as new throughout, this family-friendly home exudes quality and lifestyle appeal in a prized beach suburb. Boasting large living spaces and upstairs bedrooms, a terrific sunny north-facing courtyard and escarpment views, it's a wonderfully complete and flexible offering to suit large segments of today's market.

- Well-regarded pet friendly development of 8 residences completed in 2021
- High ceilings, split-system air conditioning, sleek sense of flow throughout
- Desirable home for a young family or rising professional, or a smart investment
- Generously proportioned open-plan layout, sleek engineered flooring, downlights
- Direct access from dining to rear deck and generous level lawn
- Stone kitchen benchtops, gas cooking, abundant cupboard storage, dishwasher
- Bright main bedroom with blue-sky outlooks, built-in robes in both beds
- Sparkling full bath plus powder room for guests; ceiling fans, off-street parking