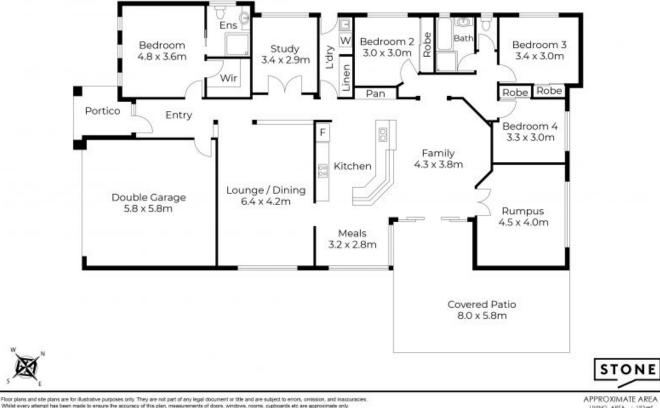

Price:

4

Offers Over \$920,000

2 📖

**Shane Evans** 0416 193 663

Marcello Giardina 0468 611 953

APPROXIMATE AREA UVING AREA : 193m<sup>2</sup> TOTALAREA : 263m<sup>2</sup>

Floor plans and sile plans are for illustrative purposes only. They are not part of any legal document or title and are subject to enone, omission, and inaccuracies. While every attempt has been made to ensure the accuracy of this plan, massumments of doors, windows, rooms, optioands etc are approximate only.