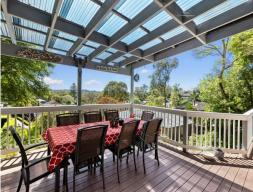

- Open plan living and dining area seamlessly extending to a oversized balcony overlooking the N/E facing pool area
- Large, sparkling in-ground pool, the perfect spot to relax and soak up the sun
- Neat & tidy kitchen with ample cupboard space
- Private patio at the rear of the property, perfect for family BBQ's
- Three good size bedroom, two with BIR's, provide enough space for the growing family
- Full size main bathroom with bath tub, shower & separate toilet
- Double carport and adjacent, separate storage room, plenty of storage options inside and out