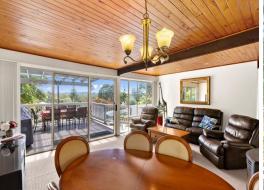

## Light and bright family oasis with pool in quiet cul-de-sac

Nestled in a quiet street with a tranquil elevated setting, this family residence enjoys pleasant district views, an enviable North-Easterly aspect and light filled interiors. Enjoying multiple indoor/outdoor entertaining areas, a pool and deck for summer fun, and a versatile floorplan, this property is bursting with possibilities for those ready to add their personal touch!

- Open plan living and dining area seamlessly extending to a oversized balcony overlooking the N/E facing pool area
- Large, sparkling in-ground pool, the perfect spot to relax and soak up the sun
- Neat & tidy kitchen with ample cupboard space
- Private patio at the rear of the property, perfect for family BBQ's
- Three good size bedroom, two with BIR's, provide enough space for the growing family
- Full size main bathroom with bath tub, shower & separate toilet
- Double carport and adjacent, separate storage room, plenty of storage options inside and out