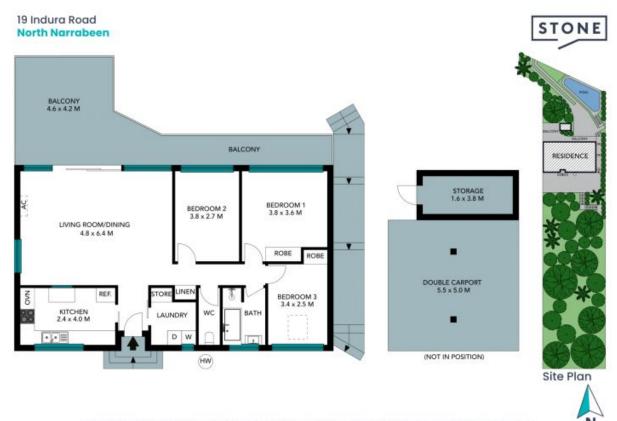

19 Indura Road North Narrabeen, NSW

لــــا

1 閏

2 [609]

- Open plan living and dining area seamlessly extending to a oversized balcony overlooking the N/E facing pool area
- Large, sparkling in-ground pool, the perfect spot to relax and soak up the sun
- Neat & tidy kitchen with ample cupboard space
- Private patio at the rear of the property, perfect for family BBQ's
- Three good size bedroom, two with BIR's, provide enough space for the growing family
- Full size main bathroom with bath tub, shower & separate toilet
- Double carport and adjacent, separate storage room, plenty of storage options inside and out

## 19 Indura Road North Narrabeen

The floor plan is not to scale; measurements are indicative and in metres. All features included in this 3D plan are for inspiration purposes only.
This is not an exact replica of the property or the position of esterior elements. Mans should not be refed on. Interested parties should make and rely on their own enquiries.