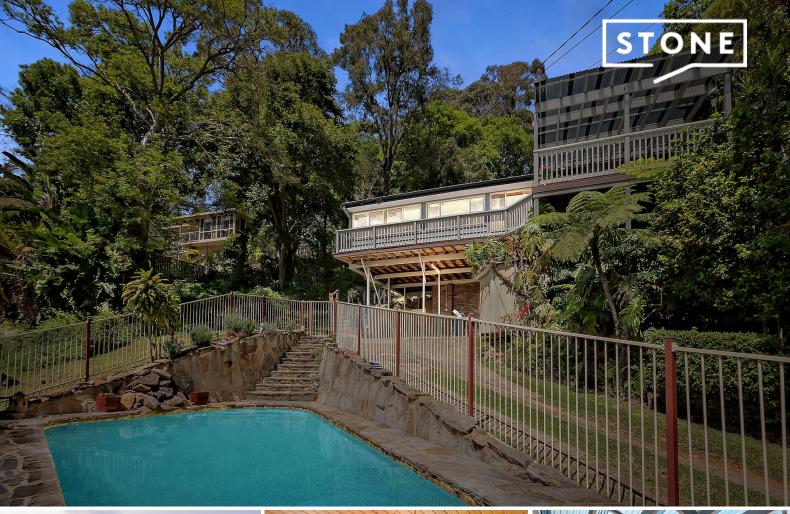

## Light and bright family oasis with pool in quiet cul-de-sac

Nestled in a quiet street with a tranquil elevated setting, this family residence enjoys pleasant district views, an enviable North-Easterly aspect and light filled interiors. Enjoying multiple indoor/outdoor entertaining areas, a pool and deck for summer fun, and a versatile floorplan, this property is bursting with possibilities for those ready to add their personal touch!

- Open plan living and dining area seamlessly extending to a oversized balcony overlooking the N/E facing pool area
- Large, sparkling in-ground pool, the perfect spot to relax and soak up the sun
- Neat & tidy kitchen with ample cupboard space
- Private patio at the rear of the property, perfect for family BBQ's
- Three good size bedroom, two with BIR's, provide enough space for the growing family
- Full size main bathroom with bath tub, shower & separate toilet
- Double carport and adjacent, separate storage room, plenty of storage options inside and out