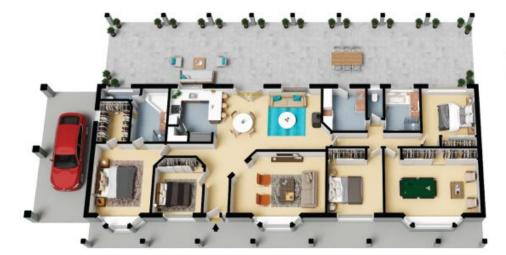

## Family Living with Sheds, Beds and More!

If you dream of more space for the family while still being close to town look no further. This fantastic family home is set on 8.75acres (approx) of scattered native bush and is the perfect place for the growing family. Have the best of both worlds with your own peace and tranquility at the property and the Buninyong Village only a short 9km drive away for all your shopping needs. The Napoleons Primary School is nearby and if the children already attend a school in Ballarat it will only be a mere 12kms to the top end of Sebastopol.

Inspect:

Saturday, 19th October 2024 11:00 - 11:30

Price:

\$1,150,000 - \$1,200,000

**Stu Brien** 0416 183 566

**Fiona Hart** 0412 185 313

The floor plan is not to scale; measurements are indicative and in metres. All features included in this 3D plan are for inspiration purposes only.

This is not an exact replica of the property or the position of exterior elements. Plans should not be relied on. Interested parties should make and rely on their own enquiries.

321 Lloyds Lane Napoleons