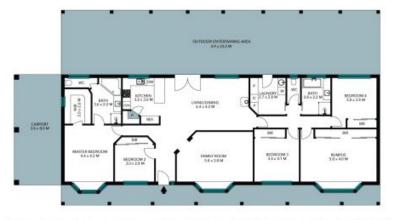

## Family Living with Sheds, Beds and More!

If you dream of more space for the family while still being close to town look no further. This fantastic family home is set on 8.75acres (approx) of scattered native bush and is the perfect place for the growing family. Have the best of both worlds with your own peace and tranquility at the property and the Buninyong Village only a short 9km drive away for all your shopping needs. The Napoleons Primary School is nearby and if the children already attend a school in Ballarat it will only be a mere 12kms to the top end of Sebastopol.

Inspect:

Saturday, 19th October 2024 11:00 - 11:30

Price:

\$1,150,000 - \$1,200,000

**Stu Brien** 0416 183 566

**Fiona Hart** 0412 185 313

The floor plan is not to scale; measurements are indicative and in metres. All features included in this 3D plan are for inspiration purposes only.

This is not an exact replica of the property or the position of exterior elements. Plans should not be relied on. Interested parties should make and rely on their own enquiries.

321 Lloyds Lane Napoleons