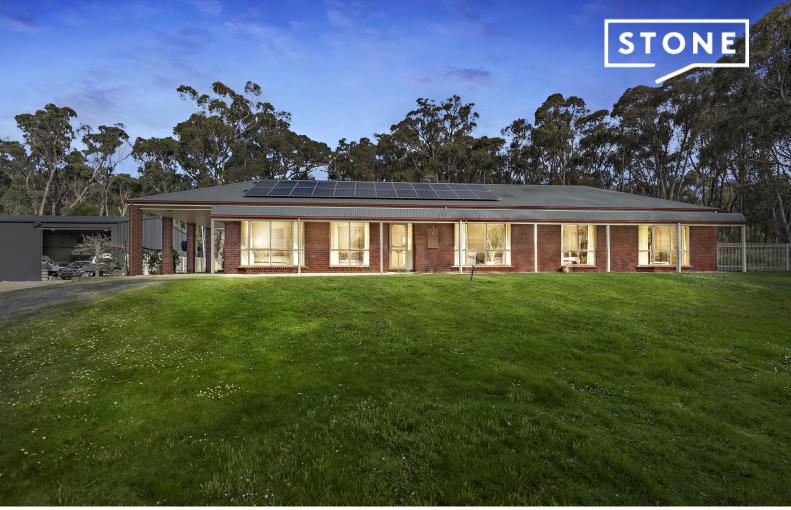

321 Lloyds Lane Napoleons, VIC

## Family Living with Sheds, Beds and More!

If you dream of more space for the family while still being close to town look no further. This fantastic family home is set on 8.75acres (approx) of scattered native bush and is the perfect place for the growing family. Have the best of both worlds with your own peace and tranquility at the property and the Buninyong Village only a short 9km drive away for all your shopping needs. The Napoleons Primary School is nearby and if the children already attend a school in Ballarat it will only be a mere 12kms to the top end of Sebastopol.