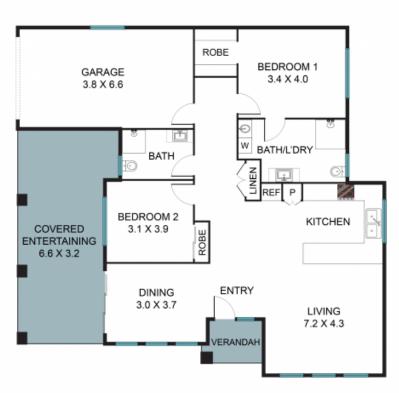

## 56/665 Cobbitty Rd, Cobbitty NSW 2570

The floor plan is not to scale, measurements and in metres. Exterior elements are not in position. Plans should not be relied on. Interested parties should make and rely on their own enquiries. All other information provided has been collected from reliable sources but cannot be guaranteed for accuracy.