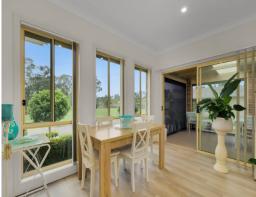

## Features:

- > Formal lounge and dining rooms, complimented by a family room offering plenty of space for entertaining
- > Spacious kitchen ideal for culinary enthusiasts offering Caesarstone bench tops and ample cupboard space
- > Covered outdoor entertaining area, perfect for summer BBQ's with friends and family
- > Ducted air conditioning and plantation shutters throughout
- > 6KW Solar power offering an energy efficient lifestyle
- > Embrace the vibrant community life with local activities and social gatherings that foster friendships