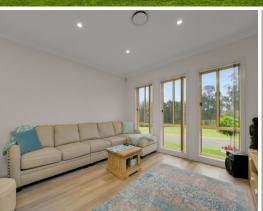

## Features:

- > Formal lounge and dining rooms, complimented by a family room offering plenty of space for entertaining
- > Spacious kitchen ideal for culinary enthusiasts offering Caesarstone bench tops and ample cupboard space
- > Covered outdoor entertaining area, perfect for summer BBQ's with friends and family
- > Ducted air conditioning and plantation shutters throughout
- > 6KW Solar power offering an energy efficient lifestyle
- > Embrace the vibrant community life with local activities and social gatherings that foster friendships