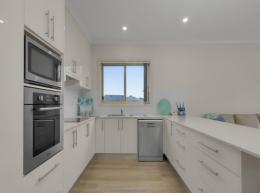

## Features:

- > Formal lounge and dining rooms, complimented by a family room offering plenty of space for entertaining
- > Spacious kitchen ideal for culinary enthusiasts offering Caesarstone bench tops and ample cupboard space
- > Covered outdoor entertaining area, perfect for summer BBQ's with friends and family
- > Ducted air conditioning and plantation shutters throughout
- > 6KW Solar power offering an energy efficient lifestyle
- > Embrace the vibrant community life with local activities and social gatherings that foster friendships