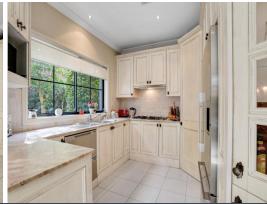

The light-filled interiors showcase an entertainer's kitchen, complete with caesar stone benchtops and high-quality appliances. The kitchen flows seamlessly into the dining area, which is bathed in natural light thanks to charming french doors that open onto a large, private courtyard. This outdoor space is perfect for alfresco dining, relaxation, or entertaining guests in a peaceful, leafy setting.