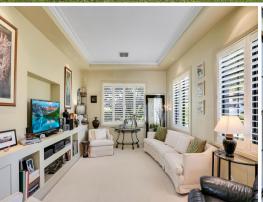

The light-filled interiors showcase an entertainer's kitchen, complete with caesar stone benchtops and high-quality appliances. The kitchen flows seamlessly into the dining area, which is bathed in natural light thanks to charming french doors that open onto a large, private courtyard. This outdoor space is perfect for alfresco dining, relaxation, or entertaining guests in a peaceful, leafy setting.