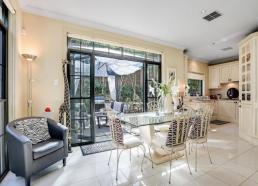

The light-filled interiors showcase an entertainer's kitchen, complete with caesar stone benchtops and high-quality appliances. The kitchen flows seamlessly into the dining area, which is bathed in natural light thanks to charming french doors that open onto a large, private courtyard. This outdoor space is perfect for alfresco dining, relaxation, or entertaining guests in a peaceful, leafy setting.