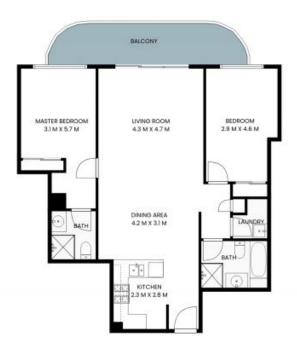

## 9/73-79 Henry Parry Drive GOSFORD

INTERNAL: 88sqm EXTERNAL: 13sqm

PLEASE NOTE: These Floorplan + Site Plans have been generated for marketing purposes and are to be used as a guide only. While all care is taken, no guarantee can be given in respect of accuracy, sizes and dimensions are approximate, actual may vary.