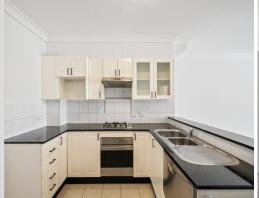

Modern Living Area: Enjoy the open-plan layout, complete with plush new carpeting and air conditioning, offering year-round comfort and a space that feels like home the moment you walk in.

Sleek Kitchen: Featuring stylish granite benchtops, a gas cooktop, and a dishwasher, this well-appointed kitchen makes cooking and entertaining a pleasure.