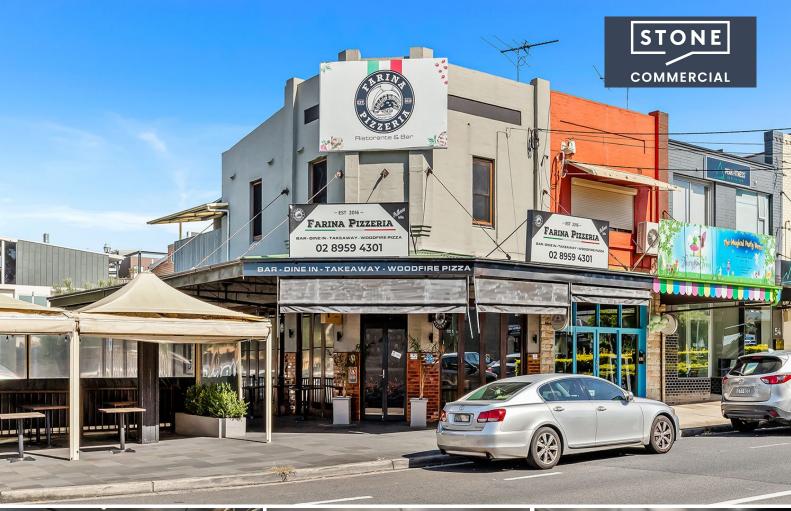

50 Mortlake Street Concord, NSW

## MIXED USE, FREEHOLD OFFERING ON SUBSTANTIAL CORNER BLOCK

Stone Commercial, as exclusive sales agents are pleased to present 50 Mortlake Street, Concord to the market. The property represents an exciting opportunity to acquire a fully leased mixed-use freehold building with future development upside (STCA). Situated amidst a cluster of esteemed shops, this property offers a dual income stream, making it an ideal investment option. Its strategic location not only ensures convenience but also positions it at the heart of the bustling local community, promising a lucrative investment prospect for both investors and discerning developers alike.

Key Features:

- Total Passing Income, \$104,000 per annum + GST
- 230 sqm of Land, with an E1 Local Centre Zoning
- FSR: 1:5.1 & 8.5M Height Limit

For further information or to request access for inspection purposes, please contact the exclusive selling agents...