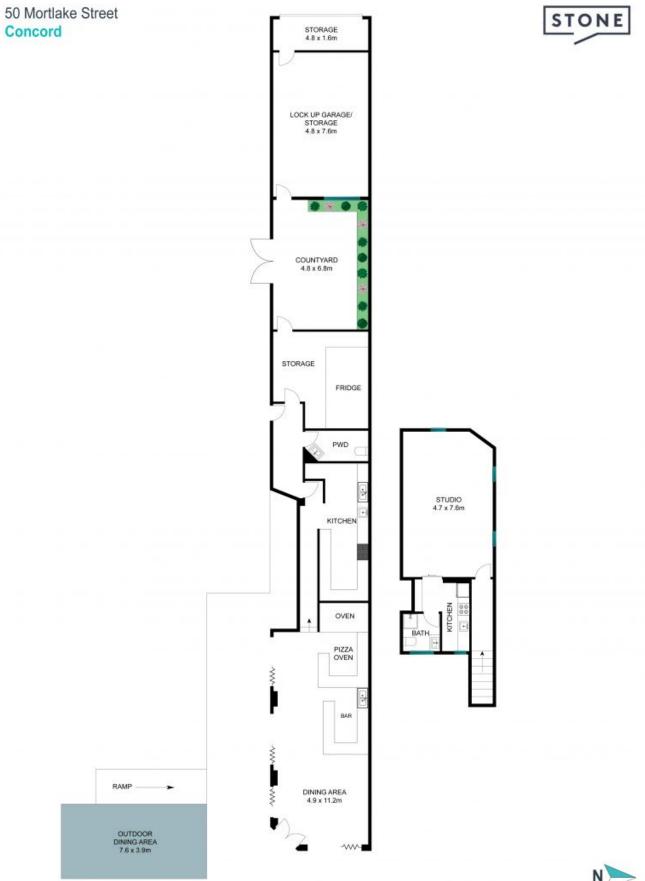

50 Mortlake Street Concord, NSW

Key Features:

- Total Passing Income, \$104,000 per annum + GST
- 230 sqm of Land, with an E1 Local Centre Zoning
- FSR: 1:5.1 & 8.5M Height Limit

For further information or to request access for inspection purposes, please contact the exclusive selling agents...