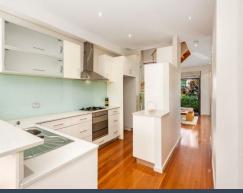

The floorplan encompasses three generous bedrooms, Downstairs, the spacious family living area flows through to a sun filled open plan kitchen and dining area. Glass double doors spill out to an all-weather entertaining courtyard and a low maintenance, oversized rear yard. The kitchen is superbly equipped, fitted with CaesarStone benchtops and a stainless steel appliances.