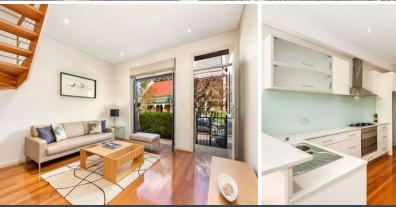

The floorplan encompasses three generous bedrooms, Downstairs, the spacious family living area flows through to a sun filled open plan kitchen and dining area. Glass double doors spill out to an all-weather entertaining courtyard and a low maintenance, oversized rear yard. The kitchen is superbly equipped, fitted with CaesarStone benchtops and a stainless steel appliances.