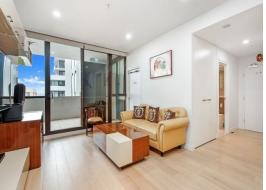

Step inside to a sun-drenched living room that seamlessly connects to an open-plan kitchen, flowing out to a an expansive and secluded balcony that's perfect for relaxation. The apartment also boasts two bathrooms with premium finishes and ample storage. Don't miss out on this fantastic property!

Features of the property include:

- Built in 2019 Modern finishes/design throughout.
- Open plan kitchen fitted with European appliances and stone finishes connected to living area and light filled courtyard.
- North facing aspect from living room.