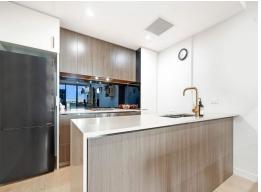

Step inside to a sun-drenched living room that seamlessly connects to an open-plan kitchen, flowing out to a an expansive and secluded balcony that's perfect for relaxation. The apartment also boasts two bathrooms with premium finishes and ample storage. Don't miss out on this fantastic property!

Features of the property include:

- Built in 2019 Modern finishes/design throughout.
- Open plan kitchen fitted with European appliances and stone finishes connected to living area and light filled courtyard.
- North facing aspect from living room.