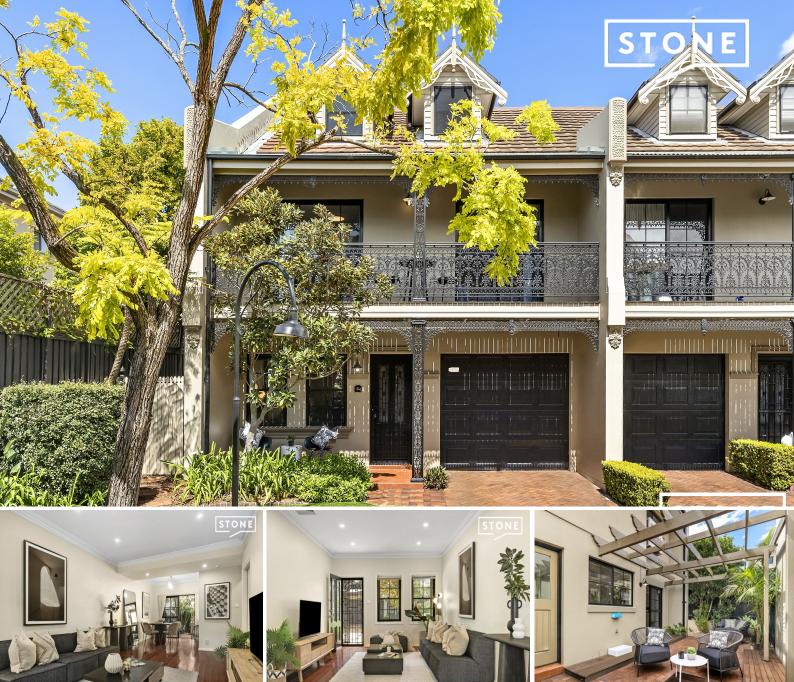

## 9A/73A Banksia Street Botany, NSW

## The Prestigious Townhouse in Botany

Quietly nestled within the prestigious 'Somerset Garden Terraces' of Botany, this beautifully presented townhouse offers an idyllic retreat boasting modern style and impressive proportions. Seamlessly blending contemporary finishes with a charming period facade, this family home is peacefully set, recently renovated, and bathed in natural light due to its unattached side and north facing aspect. Surrounded by lush greenery and part of a community-focused complex, it enjoys a tranquil ambiance just moments from Botany Road shops and eateries, Booralee Park, public transport, and top-tier schools.

Premium Features :

- 4 spacious bedrooms
- Study Room for Work-From-Home Lifestyle
- Master bedroom with built-in wardrobe, shared balcony access & ensuite
- Spacious open-plan living & dining areas
- Well-appointed gas kitchen & Caesarstone benchtops
- Ducted AC, high ceilings & LED lights throughout