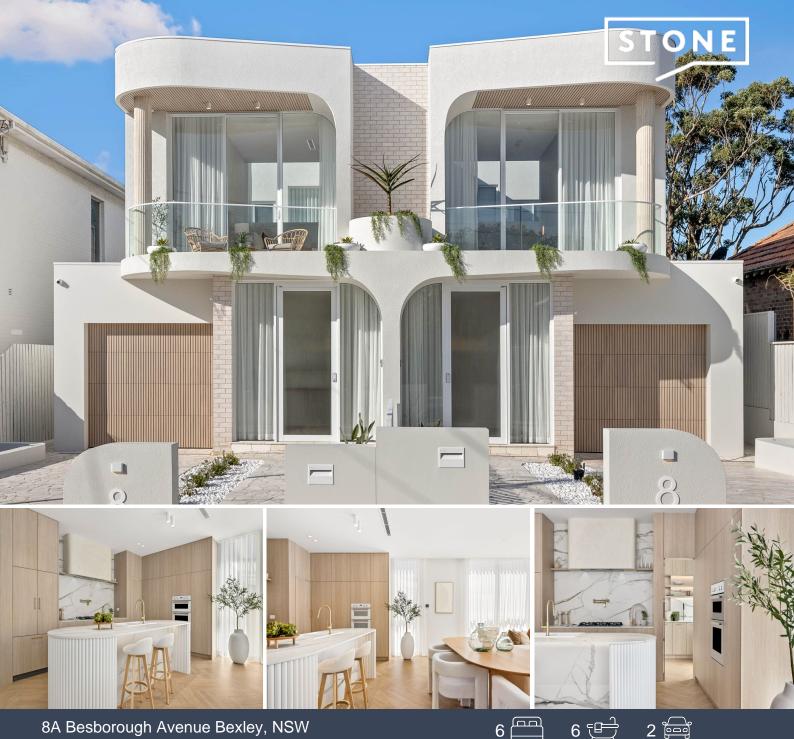

## 8A Besborough Avenue Bexley, NSW

## Spectacular new designer residence

Feel as though you're in a high-end Mediterranean resort, all year round, with this impressive architectural residence providing opulent poolside living with designer flair.

The expansive duplex is a haven of curved walls, tactile finishes and earthy tones, enhanced by a seamless indoor-outdoor flow and multiple sun-soaked living zones.

Indulge in a vast master suite, complete with dual walk-in robes and ensuite, with an additional two bedrooms providing ensuites, while a self-contained pool house presents the ultimate resort-style work hub or guest retreat.

From the show-stopping kitchen to the ceiling-height stacker doors and gorgeous herringbone floors, no expense has been spared, and no detail has been overlooked in creating a residence of pure delight and distinction.