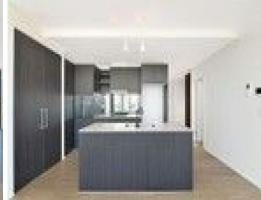

## Features:

- \*Large 2 bedroom with huge Built-in Wardrobe
- \*Modern Bathroom with Mirror cabinet and large Shower
- \*Gourmet Kitchen with High-Quality Appliances and GAS Cooktop

\*Dryer in the internal laundry