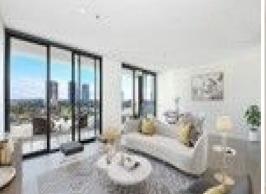

## Features:

- \*Large 2 bedroom with huge Built-in Wardrobe
- \*Modern Bathroom with Mirror cabinet and large Shower
- \*Gourmet Kitchen with High-Quality Appliances and GAS Cooktop

\*Dryer in the internal laundry