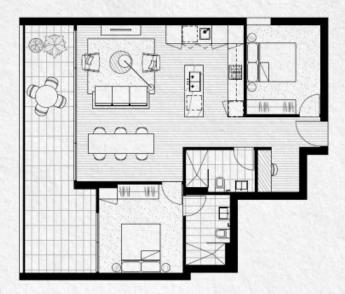

## Features:

- \*Large 2 bedroom with huge Built-in Wardrobe
- \*Modern Bathroom with Mirror cabinet and large Shower
- \*Gourmet Kitchen with High-Quality Appliances and GAS Cooktop

\*Dryer in the internal laundry

## 2 BEDROOM + STUDY

| APARTMENT<br>NUMBER | LEVEL  |
|---------------------|--------|
| 06.12               | 6      |
| 07.12               | 7      |
| C8.12               | 8      |
| 09.12               | 9      |
| C10.12              | 10     |
| C11.12              | 11     |
| C12.12              | 12     |
| C13.12              | 13     |
| C14.11              | 14     |
| C15.12              | 15     |
| C16.12              | 16     |
| C17.12              | 17     |
| C18.12              | 18     |
| C19.12              | 19     |
| C20,12              | 20     |
| AREA                |        |
| INTERNAL            | 81m²   |
| EXTERNAL            | 24m*   |
| TOTAL               | 105 mi |