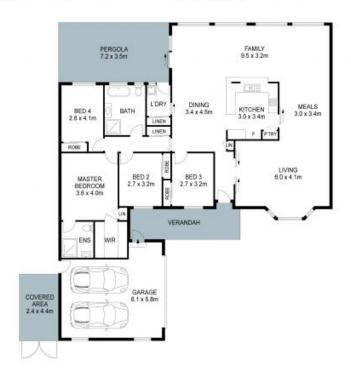

## Renovated, single level home

Positioned in a peaceful and highly sought after pocket in Carlingford, this newly renovated single level family home ticks all the boxes. Immaculately presented, this home features multiple living areas, four generous bedrooms, a large covered outdoor entertaining patio and an inground swimming pool. Set within the coveted Murray Farm Primary School catchment, this stunning residence offers itself to families seeking a superb location close to many amenities.

- Contemporary open plan single-level family home
- Modern kitchen with plenty of storage overlooking outdoor patio
- Newly updated bathroom with freestanding bath
- Large undercover alfresco area ideal for entertaining
- In-ground pool and grassed yard
- Four bedrooms, all with built-in robes
- Spacious master with renovated ensuite and WIR
- Immaculately presented, this family home is ready to enjoy

## 14 Christel Avenue, Carlingford

THIS IS AN ARTIST'S IMPRESSION – ALL DIMENSIONS, LAYOUTS AND TREES ARE APPROXIMATE ALL INTERESTED PARTIES SHOULD MAKE AND RELY ON THEIR OWN ENQUIRIES