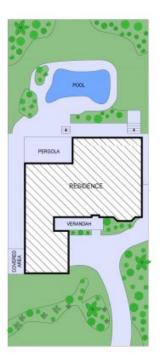

## Renovated, single level home

Positioned in a peaceful and highly sought after pocket in Carlingford, this newly renovated single level family home ticks all the boxes. Immaculately presented, this home features multiple living areas, four generous bedrooms, a large covered outdoor entertaining patio and an inground swimming pool. Set within the coveted Murray Farm Primary School catchment, this stunning residence offers itself to families seeking a superb location close to many amenities.

- Contemporary open plan single-level family home
- Modern kitchen with plenty of storage overlooking outdoor patio
- Newly updated bathroom with freestanding bath
- Large undercover alfresco area ideal for entertaining
- In-ground pool and grassed yard
- Four bedrooms, all with built-in robes
- Spacious master with renovated ensuite and WIR
- Immaculately presented, this family home is ready to enjoy

## 14 Christel Avenue, Carlingford

THIS IS AN ARTIST'S IMPRESSION – ALL DIMENSIONS, LAYOUTS AND TREES ARE APPROXIMATE ALL INTERESTED PARTIES SHOULD MAKE AND RELY ON THEIR OWN ENQUIRIES