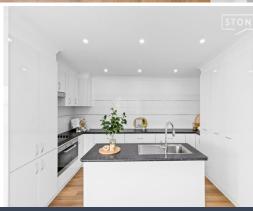

- Split level design on softly elevated 556.4sqm block overlooking park and lake, private access from Moani St and Bareki Rd.
- Bright open plan living and dining area with a/c and laminate floors.
- Crisp, white island kitchen, electric cooktop, Miele under bench oven, dishwasher
- Two of the four bedrooms open to north facing deck at the rear
- Two contemporary fully tiled bathrooms with frameless glass shower screens
- A/C to two of the bedrooms and living area, ceiling fans throughout