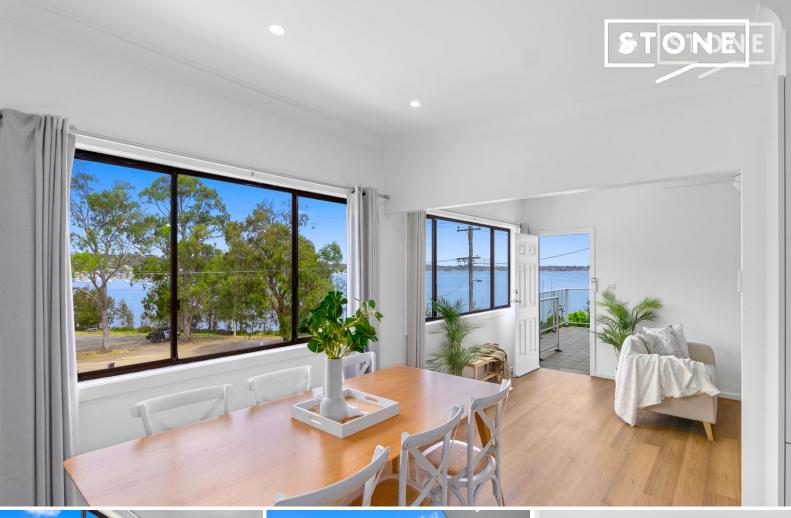

## Unobstructed Lake views, dual-street frontage!

Overlooking Croudace Bay Park, this beautifully updated four-bedroom home boasts expansive, unobstructed Lake Macquarie views. Immersed in tranquility with the calming hues of blue water and green parkland, the home features a bright, open living area, modern kitchen, and two bathrooms, set over three levels. Enjoy lakefront entertaining from the open lounge and dining area while the tiled verandah is designed to capture every scenic moment. Almost every room in the home has views over the lake making this an exceptional opportunity for growing families or those seeking to build their dream home with so much potential having dual street access.

- Split level design on softly elevated 556.4sqm block overlooking park and lake, private access from Moani St and Bareki Rd.
- Bright open plan living and dining area with a/c and laminate floors.
- Crisp, white island kitchen, electric cooktop, Miele under bench oven, dishwasher
- Two of the four bedrooms open to north facing deck at the rear
- Two contemporary fully tiled bathrooms with frameless glass shower screens
- A/C to two of the bedrooms and living area, ceiling fans throughout