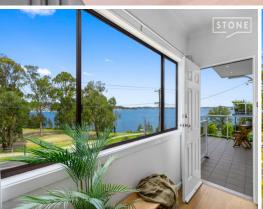

## Unobstructed Lake views, dual-street frontage!

Overlooking Croudace Bay Park, this beautifully updated four-bedroom home boasts expansive, unobstructed Lake Macquarie views. Immersed in tranquility with the calming hues of blue water and green parkland, the home features a bright, open living area, modern kitchen, and two bathrooms, set over three levels. Enjoy lakefront entertaining from the open lounge and dining area while the tiled verandah is designed to capture every scenic moment. Almost every room in the home has views over the lake making this an exceptional opportunity for growing families or those seeking to build their dream home with so much potential having dual street access.

- Split level design on softly elevated 556.4sqm block overlooking park and lake, private access from Moani St and Bareki Rd.
- Bright open plan living and dining area with a/c and laminate floors.
- Crisp, white island kitchen, electric cooktop, Miele under bench oven, dishwasher
- Two of the four bedrooms open to north facing deck at the rear
- Two contemporary fully tiled bathrooms with frameless glass shower screens
- A/C to two of the bedrooms and living area, ceiling fans throughout