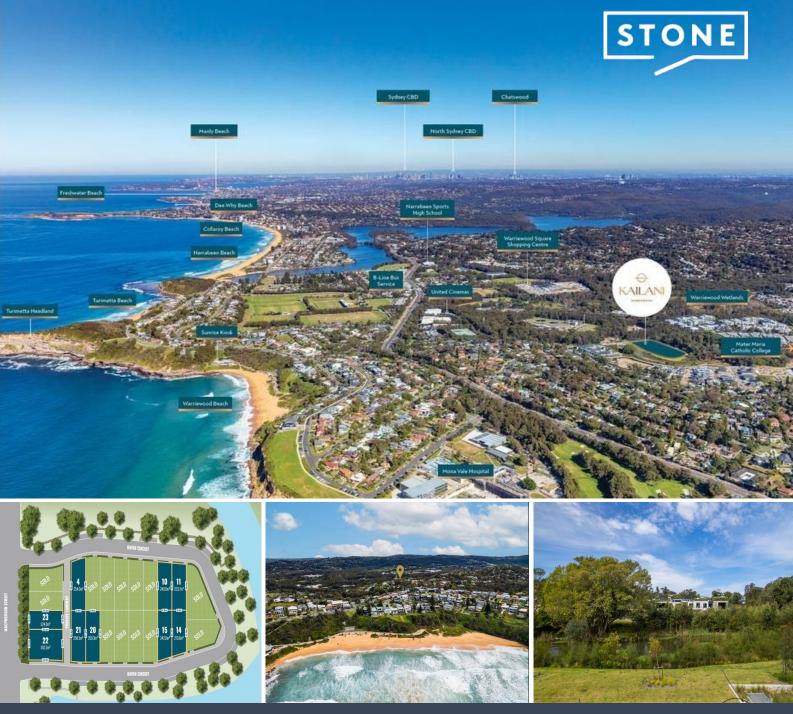

## Build your dream home in the most sought-after Warriewood estate

Price:

Contact Agent

Perfectly located beside Narrabeen creek and surrounded by lush bushland, Kailani offers the ultimate backdrop to your brand new home. This tranquil yet convenient location on the picturesque Northern Beaches offers 9 fully serviced internal land lots.

Registered vacant land that is totally cleared, elevated, level and ready to build upon is hard to find in a highly sought family beachside location.

## The Land:

- Lot sizes range between 220sqm 362sqm / prices range from 1,166,000 to 1,720,000
- Torrens title within a community title (no strata levy, just a community levy for the common area)
- Perfect for 4 bed | 2 living | 3 bath | 2 garage home (example)
- All 9 lots are suitable for slab on ground
- 9.5m frontage suitable for a side- by-side double garage (STCA)
- 2 storey home designs permissible
- Freedom to choose your own builder