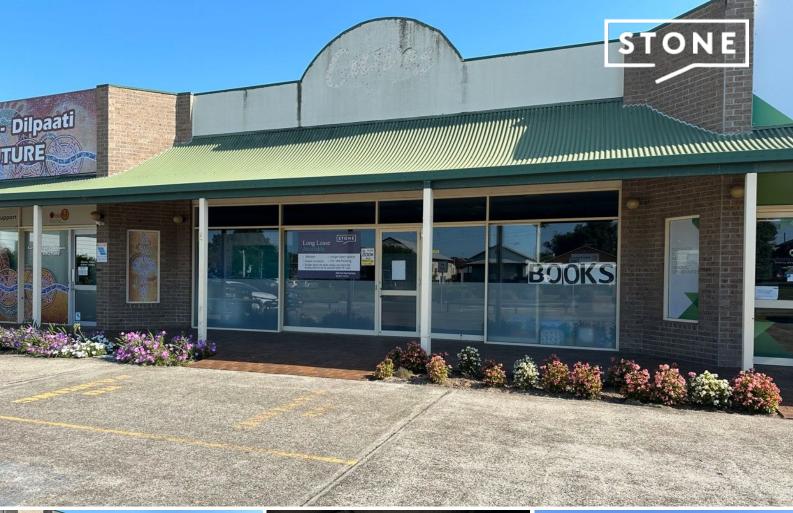

Unit 2/146-148 Belgrave Street Kempsey, NSW

## Blank Canvas, Level Location on Main Road

This terrific space is AVAILABLE NOW! Whether you are looking for Retail, office or storage space, this blank canvas offers you an opportunity to be creative and design the ideal space you need for your business.

A great location, mid-way between Kempsey and West Kempsey CBD's, there is parking available at the front door and on-street parking, As well as rear spaces and a large roller door to allow easy access for bulky items or to assist with Fit Out. A great opportunity with high exposure and easy accessibility for you and your clients and/or customer's.

Available on a long lease, this shop/office is sure to provide high exposure for your business.