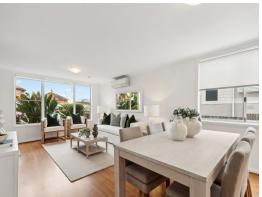

- Light and bright open plan living and dining area, second family/living area opening to a covered timber deck upstairs
- Spacious kitchen with island bench, gas cooking, ample cupboard and storage space, overlooking the pool and backyard
- Two bathrooms, full size main bathroom on lower level, linen press  $% \left( 1\right) =\left( 1\right) \left( 1\right$