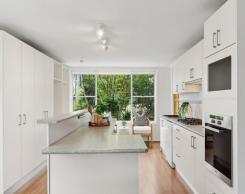

- Light and bright open plan living and dining area, second family/living area opening to a covered timber deck upstairs
- Spacious kitchen with island bench, gas cooking, ample cupboard and storage space, overlooking the pool and backyard
- Two bathrooms, full size main bathroom on lower level, linen press  $% \left( 1\right) =\left( 1\right) \left( 1\right$