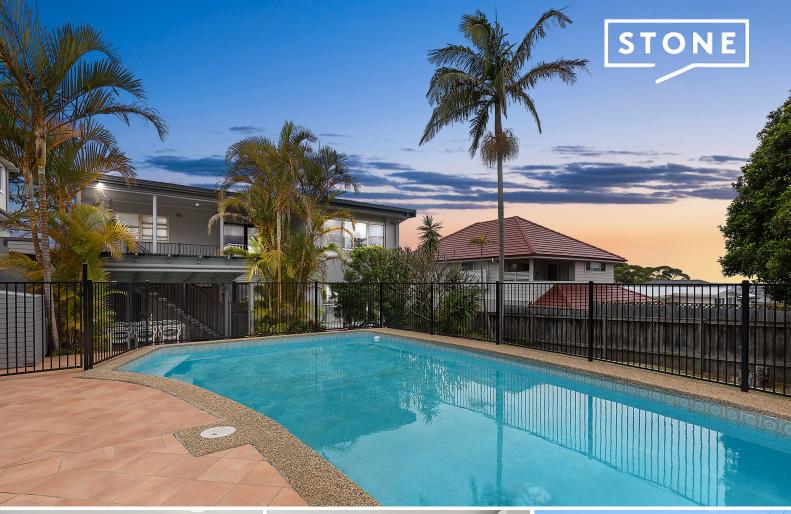

## Sunkissed 4-bedroom family residence with sparkling pool in great location

A perfect coastal oasis to enjoy the Northern Beaches family lifestyle! The spacious 2-storey double brick residence with ocean glimpses enjoys a versatile layout with four bedrooms, two separate living areas and sparkling in-ground pool, great for entertaining family or friends.

Set on a level block in highly desirable, family-friendly Collaroy in a fantastic central location: walk to cafes, shops and beach, bike around the lake, easy walk to the B1 bus stop. Stroll around the corner for fish & chips or refreshing gelato, or relax at home and enjoy the pool and covered outdoor dining on the large, covered patio.

- Light and bright open plan living and dining area, second family/living area opening to a covered timber deck upstairs
- Spacious kitchen with island bench, gas cooking, ample cupboard and storage space, overlooking the pool and backyard
- Two bathrooms, full size main bathroom on lower level, linen press  $% \left( 1\right) =\left( 1\right) \left( 1\right$