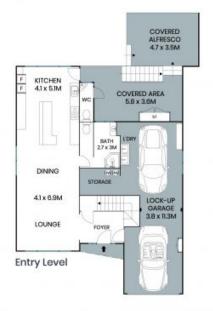

- Light and bright open plan living and dining area, second family/living area opening to a covered timber deck upstairs
- Spacious kitchen with island bench, gas cooking, ample cupboard and storage space, overlooking the pool and backyard
- Two bathrooms, full size main bathroom on lower level, linen press  $% \left( 1\right) =\left( 1\right) \left( 1\right$

## 30 David Road Collaroy Plateau

The site plan and floor plan are not to scale; measurements are indicative and in metres. Bushes and trees are placed for illustration purposes. Plans should not be relied on. Interested parties should make and rely on their own enquiries. All other information provided has been collected from reliable sources but cannot be guaranteed for accuracy.