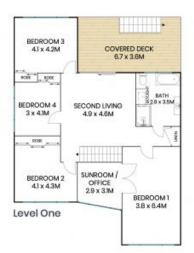

- Light and bright open plan living and dining area, second family/living area opening to a covered timber deck upstairs
- Spacious kitchen with island bench, gas cooking, ample cupboard and storage space, overlooking the pool and backyard
- Two bathrooms, full size main bathroom on lower level, linen press  $% \left( 1\right) =\left( 1\right) \left( 1\right$

## 30 David Road Collaroy Plateau

The site plan and floor plan are not to scale; measurements are indicative and in metres. Bushes and trees are placed for illustration purposes. Plans should not be relied on. Interested parties should make and rely on their own enquiries. All other information provided has been collected from reliable sources but cannot be guaranteed for accuracy.