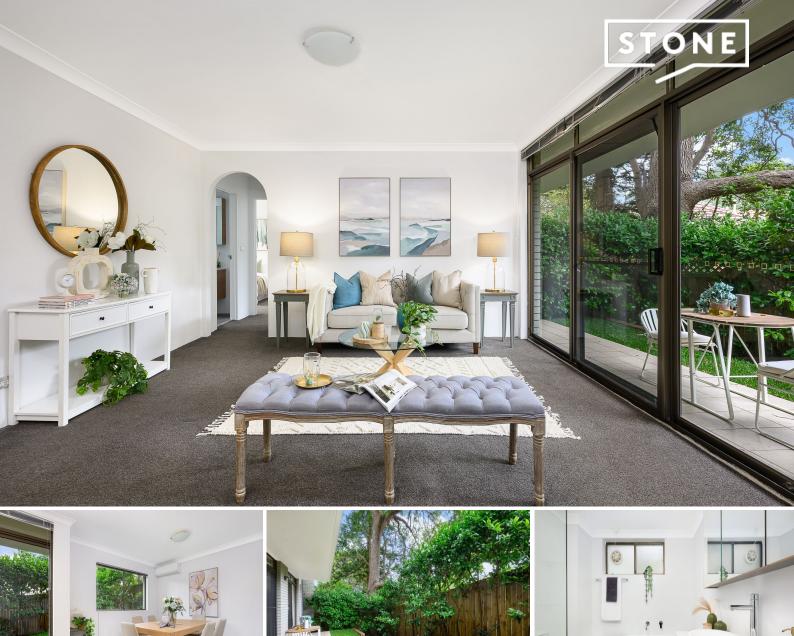

## North facing orientation in quiet off-highway position.

Tucked away for outstanding peace and quiet, this modern move-in ready full brick apartment is filled with natural light from the north facing aspect featuring a rare private garden entertaining area with covered terrace. Spacious interiors include substantial open living and dining with in-out flow, a family sized Bosch kitchen, and a luxuriously renovated bathroom. Situated with a level entry, easy for any age group, in a well-maintained security building with just a 180m approx. level stroll to rail and footsteps to local eateries and Roseville Cinemas.

- Approximately 157sqm on title plus a fully fenced 66sqm garden
- House-like layout with spacious open living and dining with north sunlight
- Family sized full kitchen + laundry room, Bosch appliances, plenty of storage
- Oversized bedrooms, king master opens to garden, double 2nd, built-in robes
- Stunning renovations to the full bathroom, oval bath, shower, vanity storage
- Tiled covered terrace and verdant lawn in garden, lovely for youngsters and pets
- Huge double lock up garage in secure basement, covered access, visitor parks
- Easy drive in and drive out access, reverse cycle air conditioners, intercom