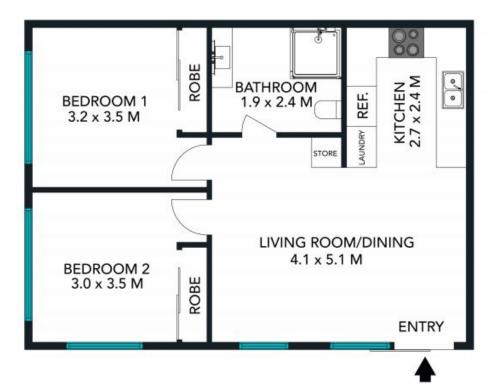

Price: Deposit Taken!
Bond: \$3,200
Available Date: 11/10/2024

Rodney Scurrell 0499 268 455

Nathan McKeown 0449 841 991

to plan is not to scale; reassurements are indicative and in metres. All features included in this 3D plan are for inspiration purposes only. This is not an exact replice of the property or the position of extender elements. Plans should not be reflect on. Interested parties should make and rely on their care enryptives.

84 King St, Manly Vale stonerealestate.com.au

Produced by DIAKRIT

The floor plan is not to scale; measurements are indicative and in metres. Exterior elements are not in position. Plans should not be relied on. interested parties should make and rely on their own enquiries.