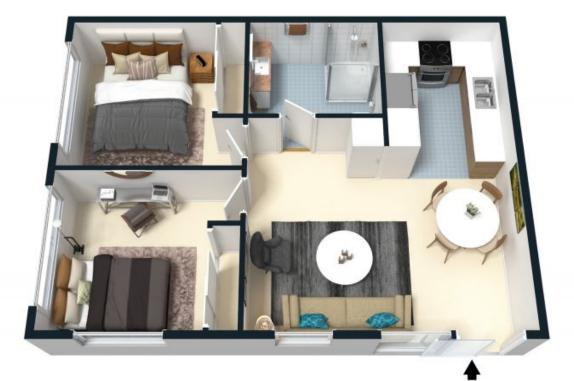

## Modern luxury two bedroom granny flat

Beautifully appointed granny flat finished to the highest standard with an open plan design, high end kitchen appliances and reverse cycle air conditioning. Light filled living area with bamboo flooring throughout. Both bedrooms of the same size with built in wardrobes. Perfect location for an easy commute to Manly and The City and a short stroll to Manly dam

- Light and bright modern open plan design with private access
- Ultra modern kitchen with high end appliances
- Well-proportioned bedrooms both with built in
- Sleek contemporary bathroom with large shower
- Off street parking available
- Electricity and water included in rent
- Footsteps to city and Manly transport and short drive to Warringhah Mall, beaches and restaurants
- Pets on Application