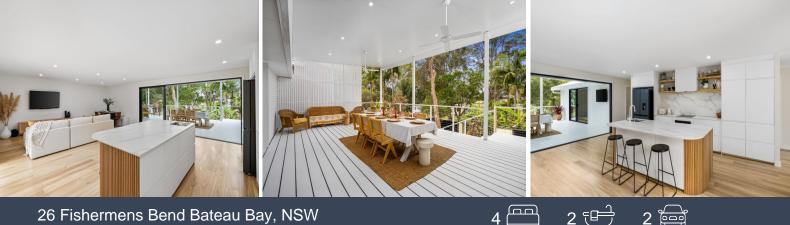

Step inside to find a spacious open-plan layout bathed in natural light, featuring a contemporary kitchen with top-of-the-line appliances and stylish finishes. The generous living and dining areas seamlessly flow out to a spectacular 69sqm back entertainment deck, ideal for hosting family gatherings and summer barbecues.

Each bedroom offers ample space and comfort, with the master suite boasting an ensuite and its own walk-in wardrobe. The beautifully designed bathrooms feature modern fixtures and stylish tiles, making everyday routines a pleasure.