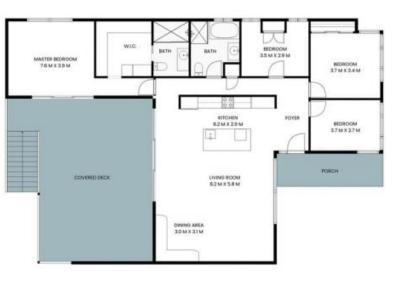

## STONE

Z

INTERNAL: 146sqm EXTERNAL: 69sqm

PLEASE NOTE: These Floorplan + Site Plans have been generated for marketing purposes and are to be used as a guide only. While all care is taken, no guarantee can be given in respect of accuracy; sizes and dimensions are approximate, actual may vary.