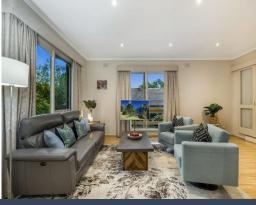

## Features:

- 4 bedrooms with BIR (main with ensuite + WIR)
- Main bathroom with bath and separate powder room
- Large kitchen with plenty of storage space and breakfast bar
- Open plan kitchen and meals area
- Formal dining + separate huge living space
- Rumpus/ living space/ parents retreat with private deck
- Large laundry with external access
- Double garage