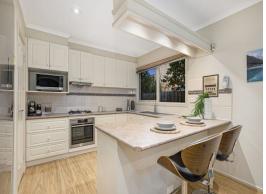

## Features:

- 4 bedrooms with BIR (main with ensuite + WIR)
- Main bathroom with bath and separate powder room
- Large kitchen with plenty of storage space and breakfast bar
- Open plan kitchen and meals area
- Formal dining + separate huge living space
- Rumpus/ living space/ parents retreat with private deck
- Large laundry with external access
- Double garage