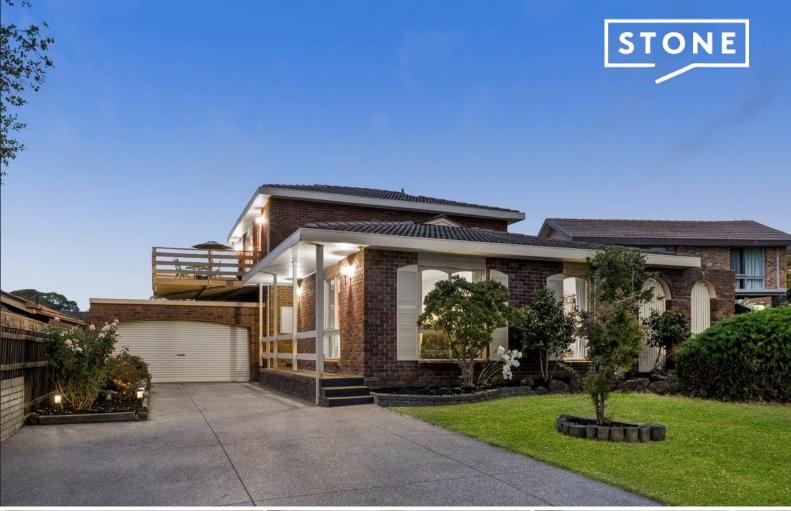

37 Milpera Crescent Wantirna, VIC

4 🕮

## Family home in a hard to beat location

This beautifully spacious large family home has space for any modern household. With 4 separate living areas, large entertaining areas and plenty of off-street parking, this home is packed with extras!

## Features:

- 4 bedrooms with BIR (main with ensuite + WIR)
- Main bathroom with bath and separate powder room
- Large kitchen with plenty of storage space and breakfast bar
- Open plan kitchen and meals area
- Formal dining + separate huge living space
- Rumpus/ living space/ parents retreat with private deck
- Large laundry with external access
- Double garage