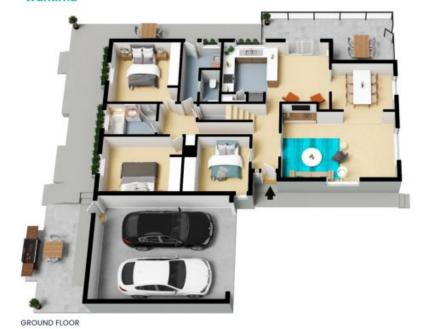

## Features:

- 4 bedrooms with BIR (main with ensuite + WIR)
- Main bathroom with bath and separate powder room
- Large kitchen with plenty of storage space and breakfast bar
- Open plan kitchen and meals area
- Formal dining + separate huge living space
- Rumpus/ living space/ parents retreat with private deck
- Large laundry with external access
- Double garage

## 37 Milpera Crescent Wantirna PERCOLA. 38 x 7.8 M PERCOLA. 38 x 7.8 M

This floor plans is not to asset, resonancements use indicative only in melbers believe determined and in regions about the residence of in posture, flows in the residence of in posture, flower indicates and in the residence of indicates and in the residence of the resonance of