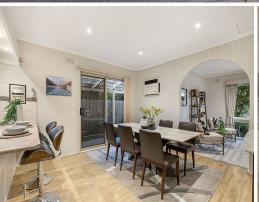

## Features:

- 4 bedrooms with BIR (main with ensuite + WIR)
- Main bathroom with bath and separate powder room
- Large kitchen with plenty of storage space and breakfast bar
- Open plan kitchen and meals area
- Formal dining + separate huge living space
- Rumpus/ living space/ parents retreat with private deck
- Large laundry with external access
- Double garage