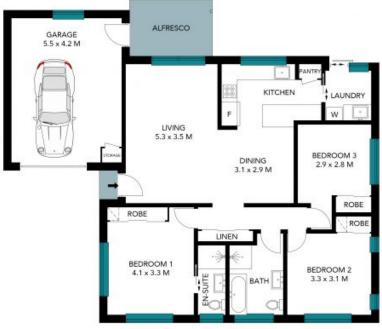

## Featuring;

- Three bedrooms, all with built in robes and main bedroom with ensuite and air conditioning
- Modern kitchen with stainless steel appliances, dishwasher and gas stove
- Open plan living and dining with air conditioning and access to the outdoor entertaining area
- Main bathroom with bathtub
- Separate laundry
- Low maintenance and fully fenced backyard
- Single lock up garage

## 1/31 Sullivans Road Moonee Beach

INTERNAL: 115.2 m<sup>2</sup> EXTERNAL: 7.5 m<sup>2</sup>

The site plan and floor plan are not to scale; measurements are indicative and in metres. Bushes and trees are placed for illustration purposes. Plans should not be relied on. Interested parties should make and rely on their own enquiries. All other information provided has been collected from reliable sources but cannot be guaranteed for accuracy.