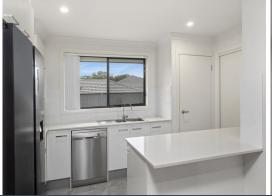

## Featuring;

- Three bedrooms, all with built in robes and main bedroom with ensuite and air conditioning
- Modern kitchen with stainless steel appliances, dishwasher and gas stove
- Open plan living and dining with air conditioning and access to the outdoor entertaining area
- Main bathroom with bathtub
- Separate laundry
- Low maintenance and fully fenced backyard
- Single lock up garage