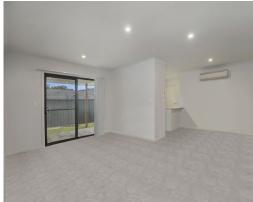

## Featuring;

- Three bedrooms, all with built in robes and main bedroom with ensuite and air conditioning
- Modern kitchen with stainless steel appliances, dishwasher and gas stove
- Open plan living and dining with air conditioning and access to the outdoor entertaining area
- Main bathroom with bathtub
- Separate laundry
- Low maintenance and fully fenced backyard
- Single lock up garage