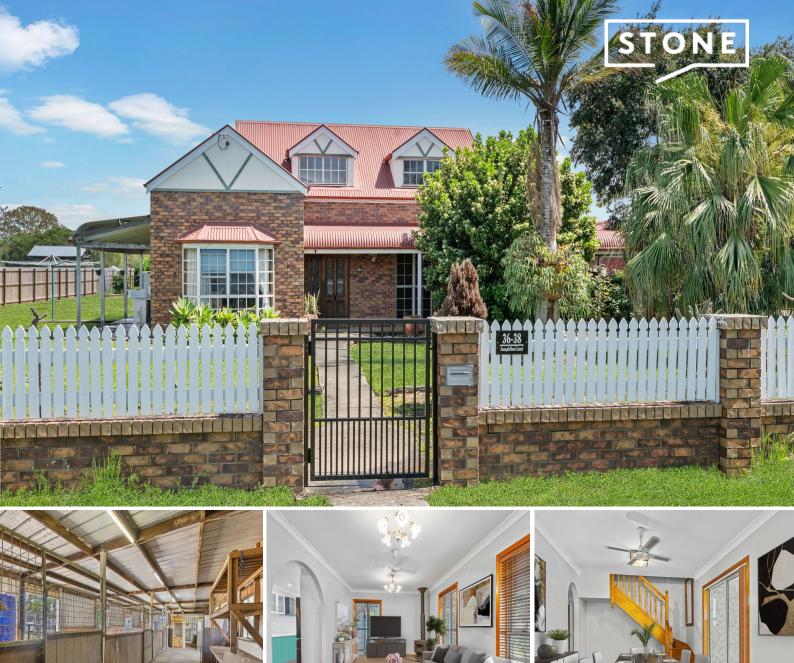

## 36-38 Josephfina Court Logan Reserve, QLD

## Exceptional Horse Property ? Your Ideal Family Retreat!

Introducing an outstanding opportunity for exceptional tenants looking for a long term place to call this beautifully designed Horse Property home. Featuring 3 bedrooms, 2 bathrooms, Study Nook and ample parking for up to 4 vehicles.

Situated on an elevated 8,594m2 allotment in a prestigious and welcoming neighbourhood.

This immaculate, low-maintenance residence at 36-38 Josephfina Road, Logan Reserve, is a sanctuary for those seeking comfort and convenience. Surrounded by spacious properties and picturesque landscapes, you will find large private parks and an abundance of walking and horse trails right at your doorstep.