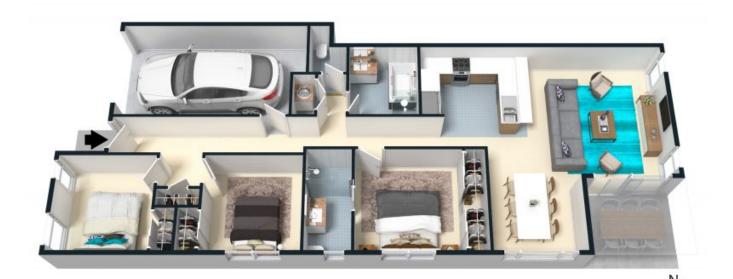

and fuss-free lawns
- Three robed bedrooms, full family bathroom, master ensuite
- Open plan living/dining links to a sheltered alfresco escape
- Smart gas-equipped kitchen complete with dishwasher
- Ducted air-conditioning features throughout the home
- Automated single garage with direct internal entry
- Quick access to Wine Country Drive and the Hunter Expressway
- Fully fenced yard

 Price:
 \$520 per week

 Bond:
 \$2,080

 Available Date:
 17/10/2024



Katrina Vitnell



Katrina Vitnell 02 4089 1122



re floor plan is not to scale; measurements are indicative and in metres. Extensor elements are not in position. Plans should not be relied on, interested parties should make and rely on their own enquiries.

41 Oivia Place, North Rothbury

stonerealestate.com.au Produced by DIAKRIT



The floor plan is not to scale; measurements are indicative and in motive. All features included in this 3D plan are for impiration purposes only. This is not an exect replica of the property or the position of extends elements. Plans should not be relied on, interested parties should make and rely on their own empty.

41 Oivia Place, North Rothbury stonerealestate.com.au

Produced by DIAKRIT