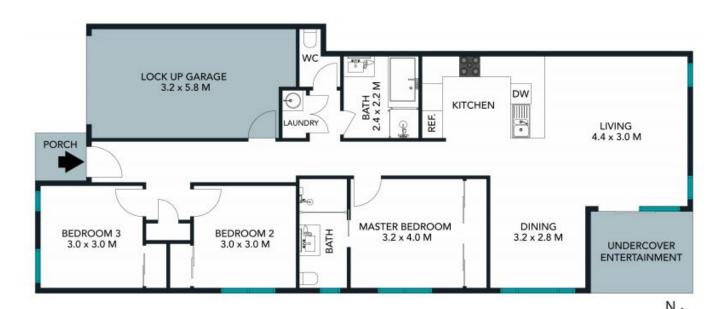

 Price:
 \$520 per week

 Bond:
 \$2,080

 Available Date:
 17/10/2024

Katrina Vitnell

Katrina Vitnell 02 4089 1122

re floor plan is not to scale; measurements are indicative and in metres. Extensor elements are not in position. Plans should not be relied on, interested parties should make and rely on their own enquiries.

41 Oivia Place, North Rothbury

stonerealestate.com.au Produced by DIAKRIT

The floor plan is not to scale; measurements are indicative and in motive. All features included in this 3D plan are for impiration purposes only. This is not an exect replica of the property or the position of extends elements. Plans should not be relied on, interested parties should make and rely on their own empty.