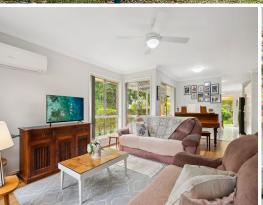

From the moment you walk through the front door, the sunlight streaming through the windows casts a warm glow through the living space, creating an area that feels fresh, inviting and ready for its next chapter.

Designed for easy living, the open-plan layout features a generous lounge area and a formal dining space that flows effortlessly together, perfect for enjoying cosy family time or entertaining guests.