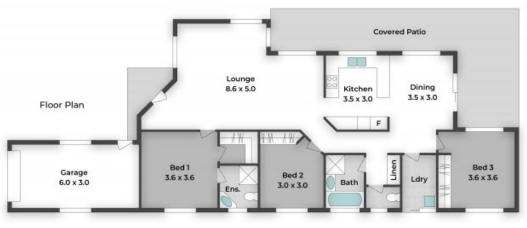

Designed for easy living, the open-plan layout features a generous lounge area and a formal dining space that flows effortlessly together, perfect for enjoying cosy family time or entertaining guests.

Returning inside, the well-located bedrooms allow separation for adults and growing children. As with all good designs, the main bedroom is completed with ensuite and walk-in robe. Two additional bedrooms, one with triple built-ins, are serviced by a pristine family bat...

Leanne & Bridgette
0430 445 750

**Leanne Gunn** 0413 817 092

Approx. Floor Area  $\,\mid\,\,$  Internal 144 m²  $\,\mid\,\,$  External 38 m²  $\,\mid\,\,$  Total 182 m²  $\,\mid\,\,$  Lot 727 m²