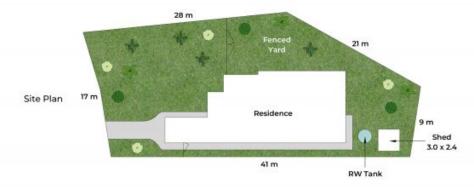

## Charming Family Home with Beautiful Gardens and Immaculate Condition

Set on a prime 727m2 allotment, this home makes an incredible first impression with its attractive facade and beautiful gardens. Inside, every detail has been meticulously maintained, ensuring a move-in ready experience.

Leanne & Bridgette
0430 445 750

**Leanne Gunn** 0413 817 092

Approx. Floor Area  $\,\mid\,\,$  Internal 144 m²  $\,\mid\,\,$  External 38 m²  $\,\mid\,\,$  Total 182 m²  $\,\mid\,\,$  Lot 727 m²