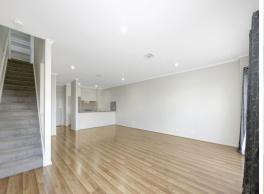

Living: 168sqm Courtyard: 21sqm Total: 189sqm

- Sunny north facing aspect
- Convenient open plan design
- Large kitchen quality Bosch appliances, gas cooktop, electric oven, dishwasher and breakfast bar
- Generously sized bedrooms, both with built in robes
- Master bedroom with walk in robe and ensuite
- Main bathroom with bathtub and floor to ceiling tiles
- Laundry with powder room downstairs