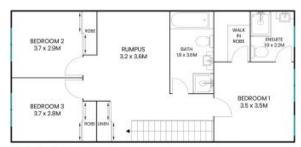

## 90 Wanderlight Avenue Lawson

First Floor

**Ground Floor** 

The site plan and floor plan are not to scale; measurements are indicative and in metres. Bushes and trees are placed for illustration purposes. Plans should not be relied on. Interested parties should make and rely on their own enquiries. All other information provided has been collected from reliable sources but cannot be guaranteed for accuracy.

## 90 Wanderlight Avenue