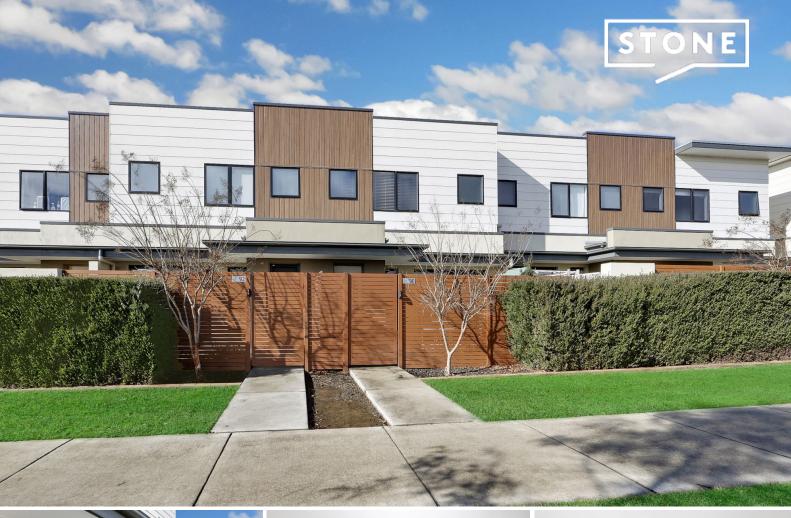

90 Wanderlight Avenue Lawson, ACT

?THE DOOR IS OPEN, WELCOME HOME?

This modern dual-level residence is enveloped in contemporary style, promising the ease of modern living, quality stylish fittings, and an oversized garage with adaptable space. It is ideally located and in close proximity to Belconnen Town Centre, University of Canberra, and Calvary Hospital.

Living: 168sqm Courtyard: 21sqm Total: 189sqm

- Sunny north facing aspect
- Convenient open plan design
- Large kitchen quality Bosch appliances, gas cooktop, electric oven, dishwasher and breakfast bar
- Generously sized bedrooms, both with built in robes
- Master bedroom with walk in robe and ensuite
- Main bathroom with bathtub and floor to ceiling tiles
- Laundry with powder room downstairs

3 🕮

2 🖽

Inspect:

Thursday, 17th October 2024 5:00 - 5:30

Price:

By Negotiation

Kris Hellier 0413 799 700