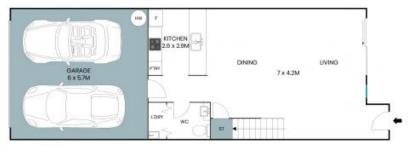

## 90 Wanderlight Avenue Lawson

First Floor

**Ground Floor** 

The site plan and floor plan are not to scale; measurements are indicative and in metres. Bushes and trees are placed for illustration purposes. Plans should not be relied on. Interested parties should make and rely on their own enquiries. All other information provided has been collected from reliable sources but cannot be guaranteed for accuracy.

## 90 Wanderlight Avenue