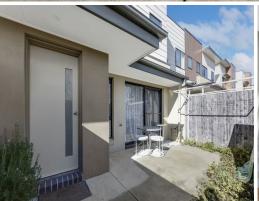

Living: 168sqm Courtyard: 21sqm Total: 189sqm

- Sunny north facing aspect
- Convenient open plan design
- Large kitchen quality Bosch appliances, gas cooktop, electric oven, dishwasher and breakfast bar
- Generously sized bedrooms, both with built in robes
- Master bedroom with walk in robe and ensuite
- Main bathroom with bathtub and floor to ceiling tiles
- Laundry with powder room downstairs