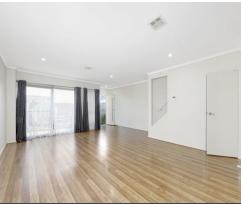

Living: 168sqm Courtyard: 21sqm Total: 189sqm

- Sunny north facing aspect
- Convenient open plan design
- Large kitchen quality Bosch appliances, gas cooktop, electric oven, dishwasher and breakfast bar
- Generously sized bedrooms, both with built in robes
- Master bedroom with walk in robe and ensuite
- Main bathroom with bathtub and floor to ceiling tiles
- Laundry with powder room downstairs